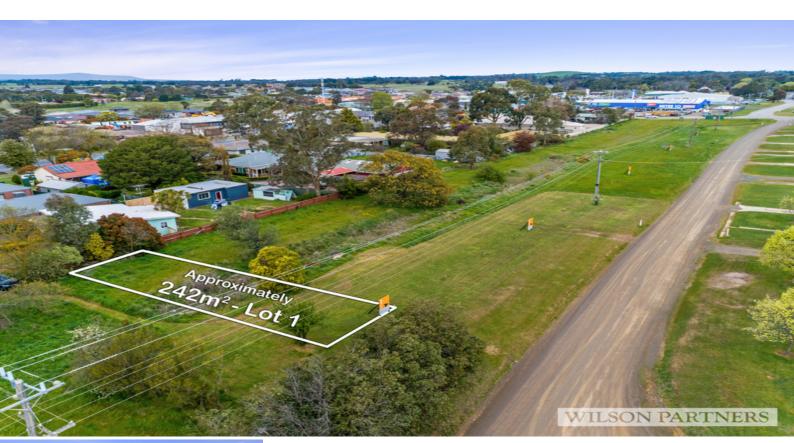

Start with: A generous flat allotment of 242m2 with all services available and close to all the amenities you could want including Coles & Aldi supermarkets, banks, coffee shops, cafes and restaurants and established primary and secondary schools.