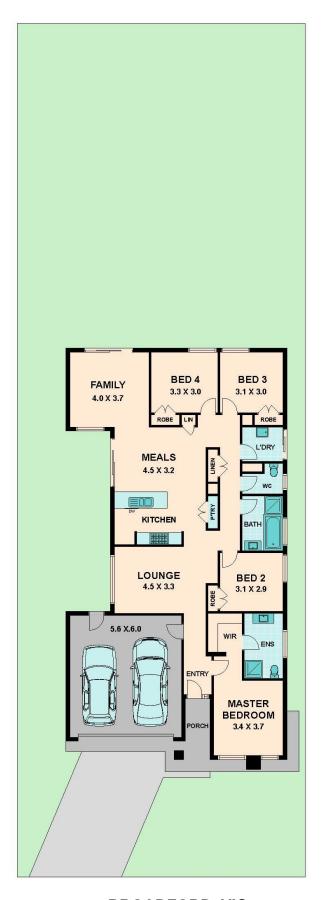

## 7 Coolabah Street BROADFORD, VIC

Fantastic home, great floor plan.

Set on a large allotment of approximately 636m2 in the quiet Gumtree Estate of Broadford is this impressive four bedroom, two bathroom home offering convenient access to the Hume freeway, only a 60 minute drive into Melbourne or alternatively you could jump on the V-line train at Broadford station for a stress free commute of about the same duration.

For comfort the house is adorned with quality features including evaporative cooling, ducted heating, quality bathroom fixtures and wide hallways and for convenience the double car garage has a remote access panel lift door.