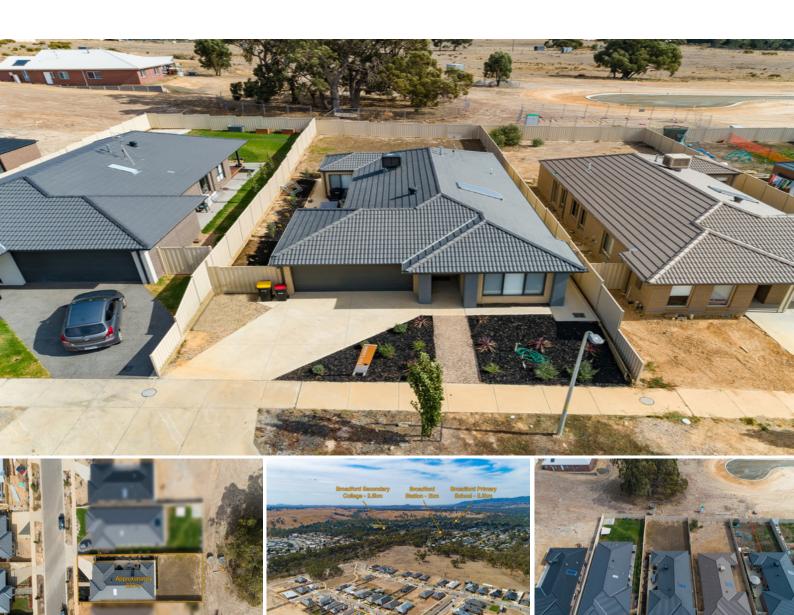

## 7 Coolabah Street BROADFORD, VIC

Fantastic home, great floor plan.

Set on a large allotment of approximately 636m2 in the quiet Gumtree Estate of Broadford is this impressive four bedroom, two bathroom home offering convenient access to the Hume freeway, only a 60 minute drive into Melbourne or alternatively you could jump on the V-line train at Broadford station for a stress free commute of about the same duration.

For comfort the house is adorned with quality features including evaporative cooling, ducted heating, quality bathroom fixtures and wide hallways and for convenience the double car garage has a remote access panel lift door.

Currently tenanted and receiving a great return this could also be an excellent first investment or addition to any existing portfolio.

Call Dan now for your immediate inspection.

7 Coolabah Street

**BROADFORD, VIC**