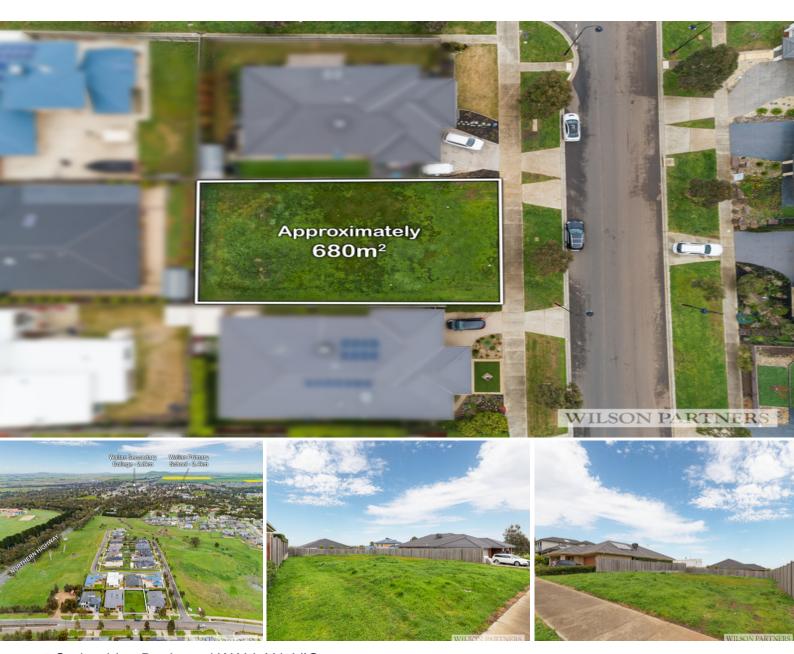

## 5 Springridge Boulevard WALLAN, VIC

## WALLAN LAND FOR SALE

?Superb Springridge'

What more could you want than a titled, relatively flat, fully fenced block in the coveted Springridge Estate?

Approximately 680sqm, 20m Frontage x 34m Depth

This is your opportunity to build your new home in an unbeatable location. Arguably the best spot in the estate, with the highest quality designer homes surrounding you, this is your chance to let your grand dreams become reality and make a statement that's worthy of the area.