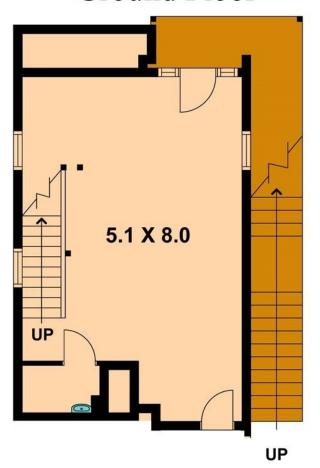

Key features of this Asset include:

- Building area: 81.60 sqm approx.
- Located in one of Kilmore's most prevalent

**Alan Wilson** 

**Bianca Thomas** 

0417 577 988

0425 733 651

40.8m<sup>2</sup> approx. Ground Floor