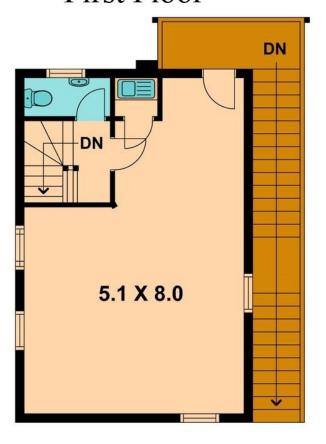

ET

## KILMORE RETAIL PREMISES FOR SALE

Wilson Partners Real Estate are delighted to present a not to be missed owner-occupier or investment opportunity at Shops 10 & 11 / 11-13 Sydney Street, Kilmore VIC 3764.

Sold as a pair this two-level brick building in the middle of town presents a unique and remarkable opportunity for any investor for such incredible value.

Kilmore will be transformed into a whole new vibrant community and growth suburb, focused on new infrastructure and housing, innovation, investment and employment.

Key features of this Asset include:

- Building area: 81.60 sqm approx.
- Located in one of Kilmore's most prevalent

**Alan Wilson** 

**Bianca Thomas** 

0417 577 988

0425 733 651

40.8m<sup>2</sup> approx. Ground Floor



40.8m<sup>2</sup> approx. First Floor