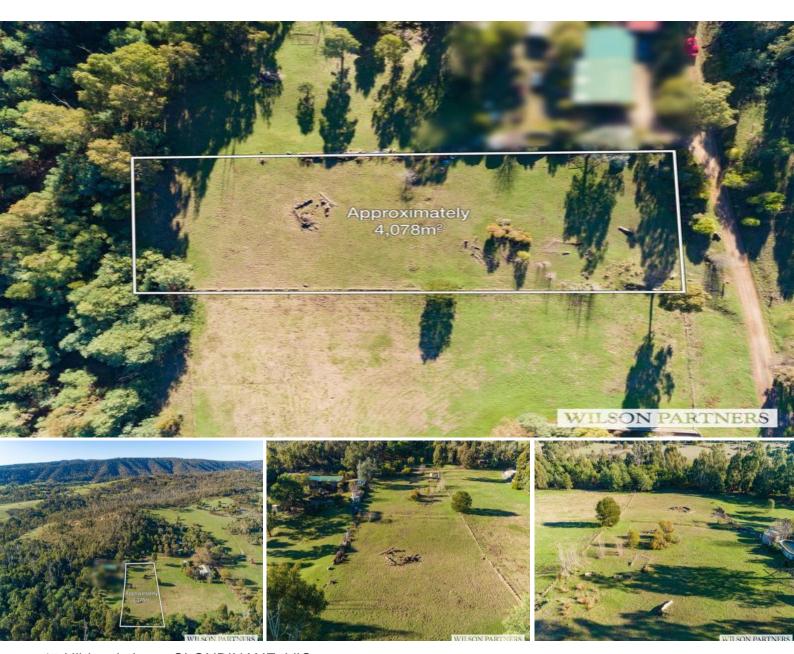

45 Hibberds Lane CLONBINANE, VIC

## **CLONBINANE LAND FOR SALE**

Stunning property of approximately 1 acre, only minutes from the Clonbinane exit on the Hume freeway.

Ready for you to build, in a quiet sought after pocket of Clonbinane, with established homes on similar sized allotments surrounding it, you will get to know your neighbours whilst you all maintain and enjoy your seclusion and privacy.

Do not miss the opportunity to build your home on a rare yet well priced 1 acre allotment. The land in this area is tightly held and it's only so often that an opportunity to secure your piece comes around.