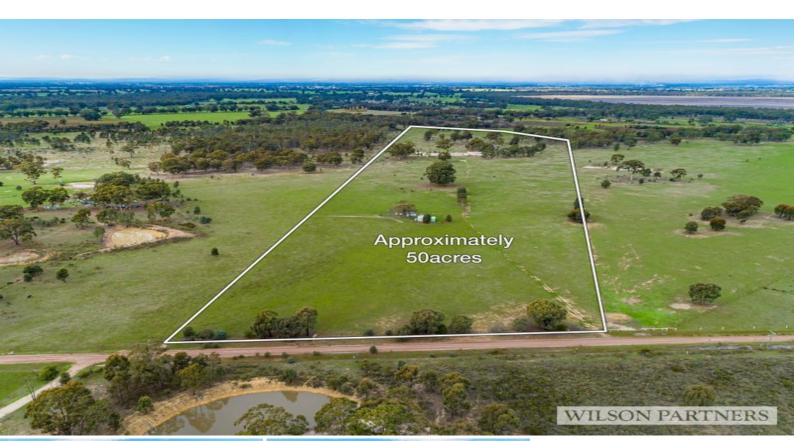

## Stunning Lifestyle property...

This is one of the rare properties in this region to come onto the market, approximately 50 acres of flat land mostly cleared with good quality fencing and gates to all boundaries and some separated paddocks within, that's hard to beat!

A large dam has already been constructed towards the rear of the property and there's a large shed with power connected as well as several water tanks. The property has previously been used for cattle, sheep and horses.