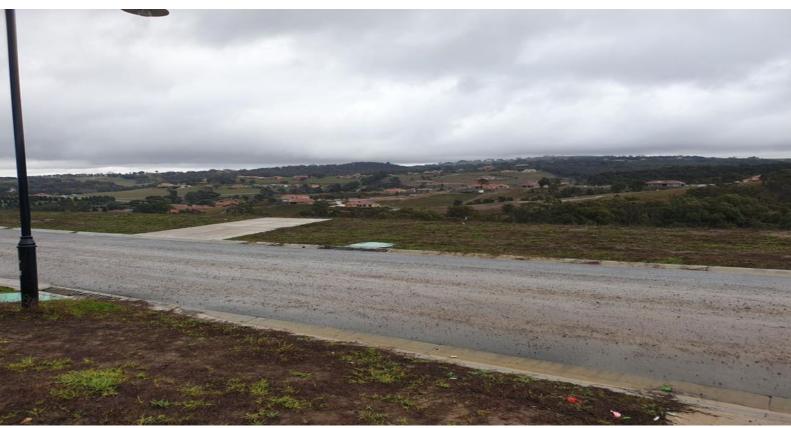

## HIDDEN VALLEY LAND FOR SALE

Located in the prestigious Hidden Valley Estate a wonderful allotment of approximately 1196m2.

You will feel like you're on top of the world.

The block offers a fantastic outlook encompassing lovely views of both bush and the valley as well as toward the city.

Imagine your new home set on this super block affording you country living with city convenience, approximately 50 minutes from Melbourne's CBD.

Opportunities to acquire allotments of this size are rare, so come take a look.