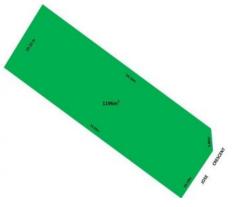

Lot 974 Jose Crescent HIDDEN VALLEY, VIC

## HIDDEN VALLEY LAND FOR SALE

Located in the prestigious Hidden Valley Estate a wonderful allotment of approximately 1196m2.

You will feel like you're on top of the world.

The block offers a fantastic outlook encompassing lovely views of both bush and the valley as well as toward the city.