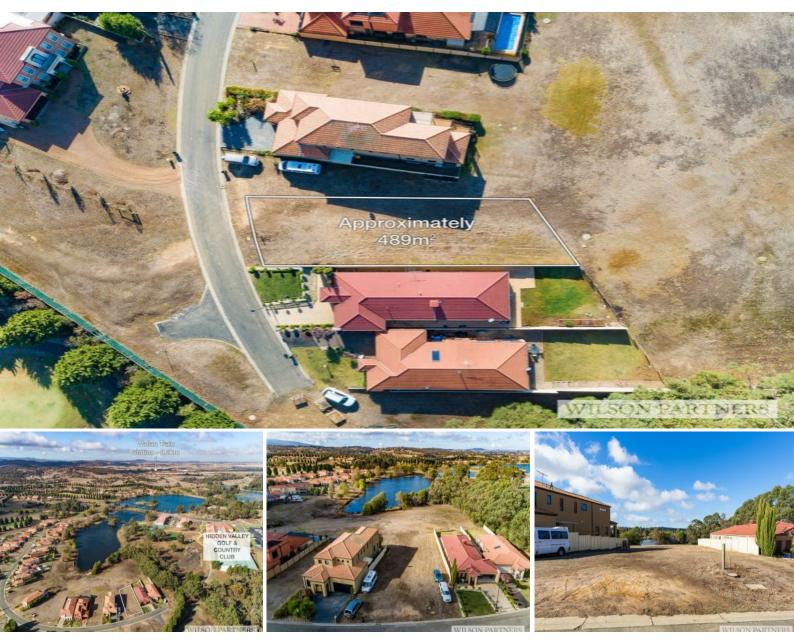

## HIDDEN VALLEY LAND FOR SALE

This block has it all, water-frontage, end of cul-de-sac location, walking distance to exclusive club house, 200 degree views of surrounding gold course and its only a 50 minute commute to Melbourne CBD.

Boasting approximately 489m2 of relatively flat land with all services available and already titled, you can start building immediately. On the other hand, there are no time restrictions for building should you wish to buy now and build later.

Hidden Valley Estate is one of the finest that Victoria has to offer with its own lakes, equestrian centre, 18 hole golf course, day spa, indoor pool and brand new resort club house with bistro and restaurant.