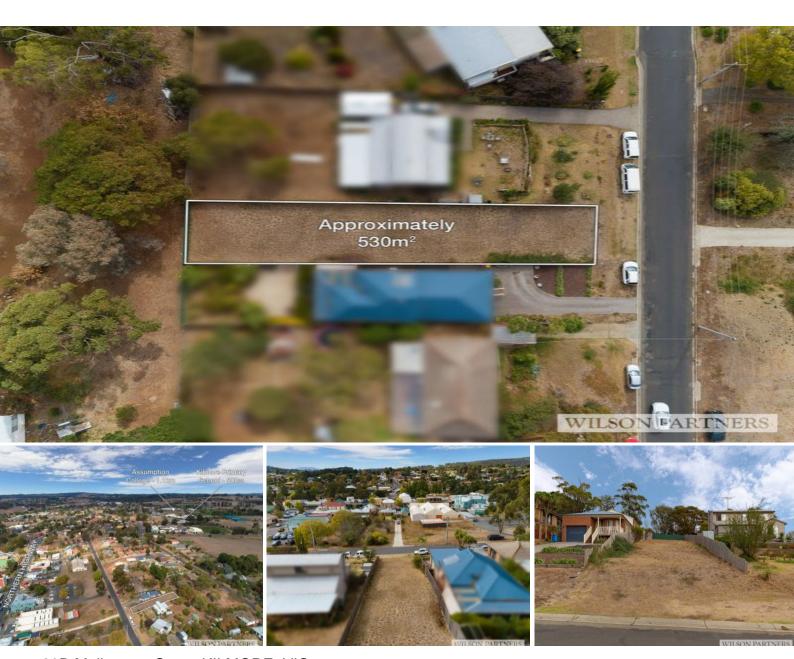

29B Melbourne Street KILMORE, VIC

## KILMORE LAND FOR SALE

CENTRAL DEVELOPMENT POTENTIAL.

Wilson Partners are proud to present a top tier investment opportunity in the booming northern growth corridor hub of Kilmore. A prime residential area, with strong townhouse sales nearby, in a central location between all of Kilmore's schooling options and shopping precinct.

Possible options include student accommodation, high density residential or follow the trend of high yielding prestigious townhouses already being occupied in the surrounding streets. With approximately 530sqm of GRZ1 zoned land this opportunity is BIG!