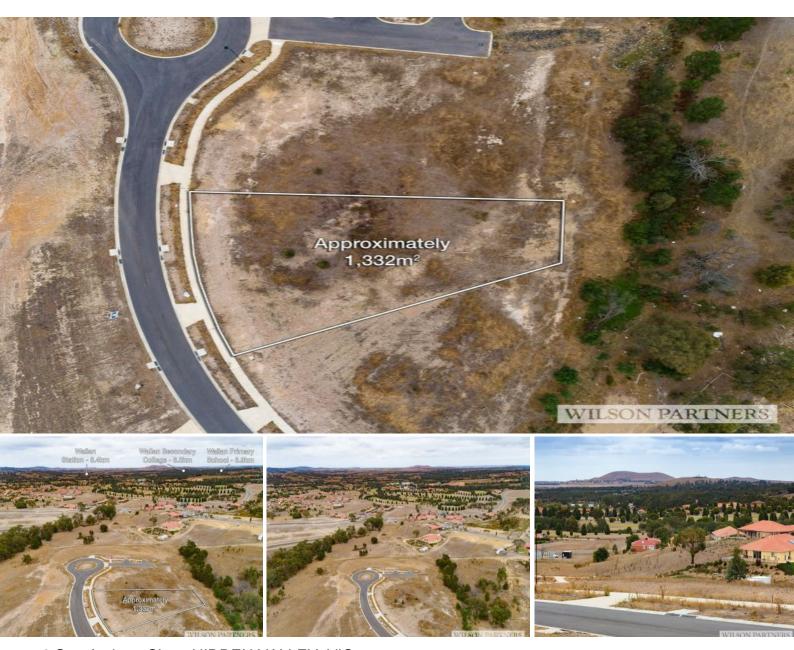

6 San Antione Close HIDDEN VALLEY, VIC

## HIDDEN VALLEY LAND FOR SALE

Are you wanting to build your dream home in the Hidden Valley Estate? Here is your opportunity to buy a large allotment of approximately 1333sqm, with beautiful views of the valley and views of the golf course and waterways, it really is a rare find.