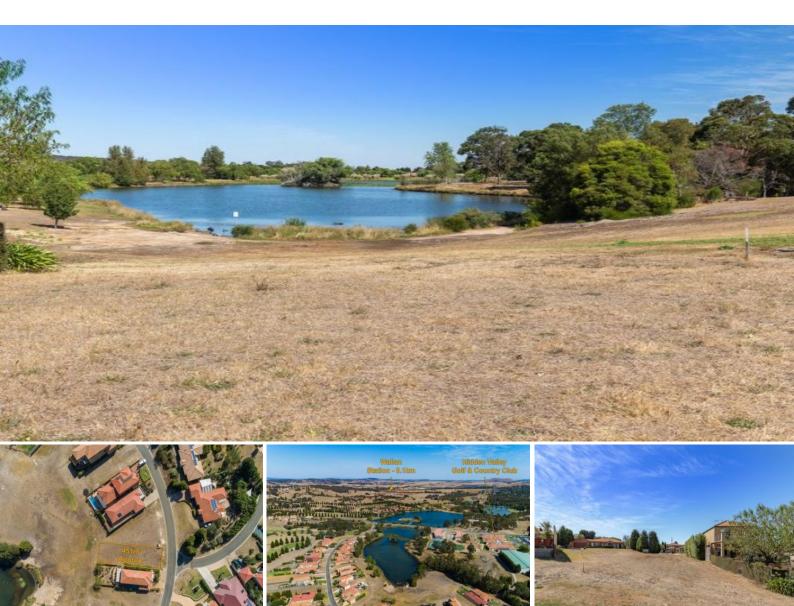

## HIDDEN VALLEY LAND FOR SALE

Here it is, your opportunity to own one of the very few remaining lakefront blocks in the coveted Hidden Valley Estate.

The vendors have reluctantly decided to offer up for sale this magnificent block to new owners who are sure to be able to build a spectacular waterfront home in one of Victoria's most desirable locations.

With a large allotment of approximately 451sqm of relatively flat land with soil test and site survey completed, all services available and already titled, you can start building immediately. On the other hand, there are no time restrictions for building should you wish to buy now and build later.