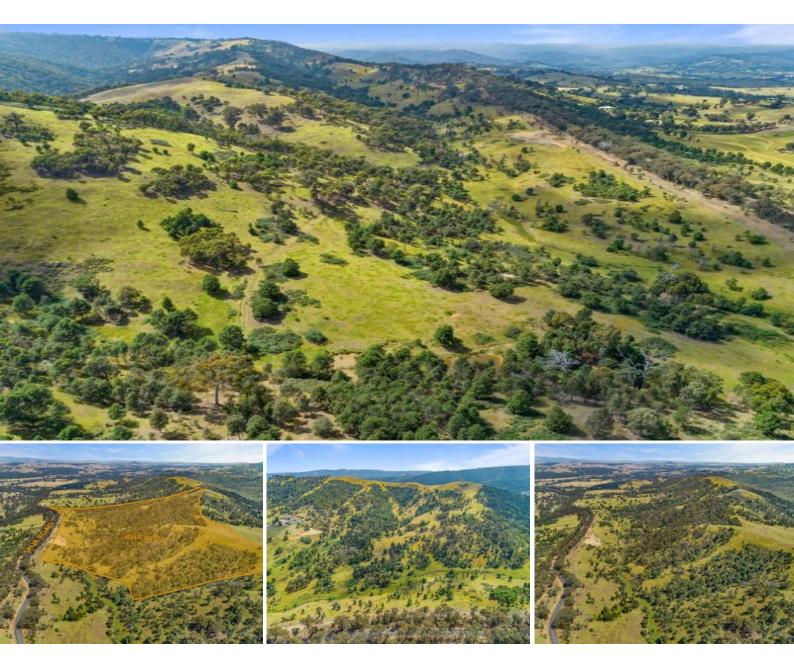

## CLONBINANE ACREAGE FOR SALE

Rare large landholding opportunity with permits in place of approximately 100 acres only minutes from the Clonbinane exit on the Hume Freeway. Only 15 minutes to Kilmore or Wandong townships for all your amenities including supermarkets, boutique shops, cafes and restaurants, medical facilities, sporting clubs and local schools including Wandong primary, St Patricks primary, Assumption College and The Kilmore International School and just a short 60 minute commute in the comfort of the V-line train to the CBD.

?Oh wait, it gets better, with current town planning approval and a huge site cut with driveway, you could be celebrating with a house warming in your new home before you know it!?