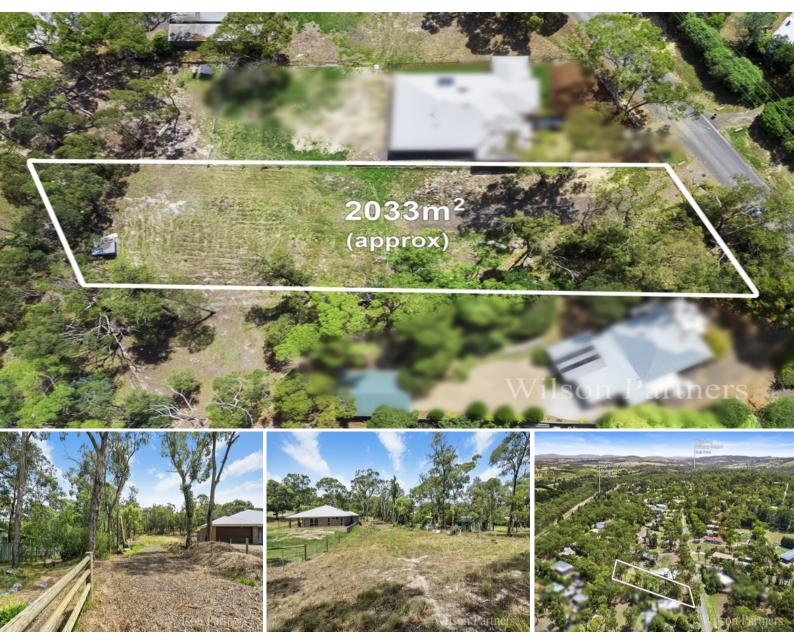

42 Glenburnie Avenue HEATHCOTE JUNCTION,

## HEATHCOTE JUNCTION/WANDONG LAND FOR SALE

TITLED, PLANS AND PERMITS READY - JUST WAITING FOR YOU!

Are you looking to build your family home in this most sought after area. Heathcote Junction is just a stone's throw away from Wandong township. This allotment of approximately 1/2 an acre is now available in the beautiful Glenburnie Avenue and is located within walking distance to Wandong Primary school and the Heathcote Junction train station affording a comfortable 55 minute commute to the CBD via (zone 2) Metro V-line. Heathcote Junction and Wandong have become two, much sought after locations within the Mitchell Shire, well known for the ease of country living, peace and quiet whilst providing all the necessities. This stunning land is fully fenced and has all services available, natural gas, sewer, internet, plus there are approved plans and permits for a five bedroom, three bathroom home. The building envelope has already been cleared for you, with driveway, so it's all systems go to commence building. There is already a wood shed located on the block, stocked with plenty of wood to keep you warm. Don't miss