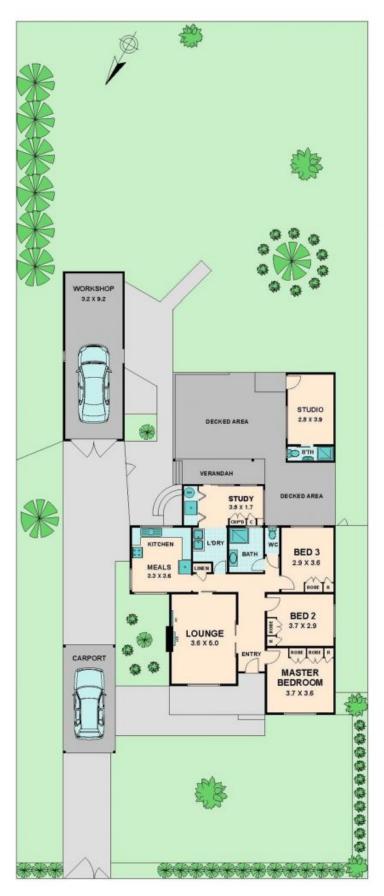

The house, sitting on a huge flat block of approximately 990m2, boasts a fantastic floorplan with three large bedrooms, centrally situated family bathroom, lounge areas, a huge kitchen, large laundry and a detached bungalow/studio.