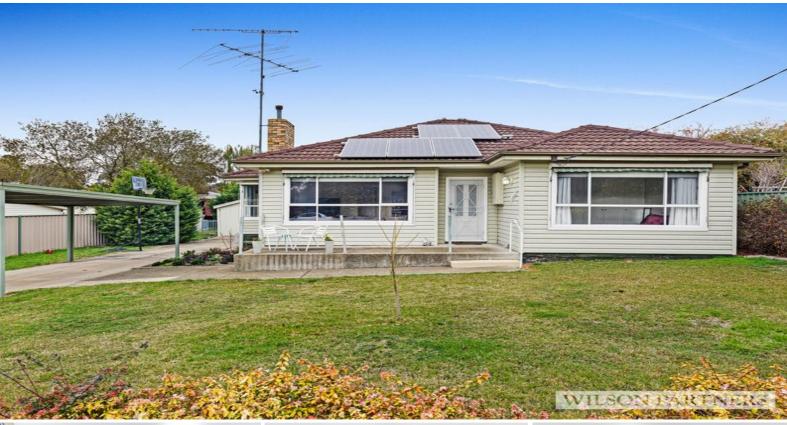

6 Ferguson Street BROADFORD, VIC

This lovely PVC clad home is set in a fantastic, highly sought after location, surrounded by other large blocks and homes of similar quality. Not a kilometre from the Hume freeway and only 200m from the local train station, this a fantastic property for those who do the daily commute.

The house, sitting on a huge flat block of approximately 990m2, boasts a fantastic floorplan with three large bedrooms, centrally situated family bathroom, lounge areas, a huge kitchen, large laundry and a detached bungalow/studio.