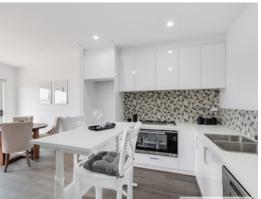

This home offers approximately 18.4sqs of modern living with three bedrooms, master with a private balcony, two and a half bathrooms, two living zones, timber staircase, stone bench tops throughout, split system heating and cooling and double lock up carport/garage accessed via the rear laneway.