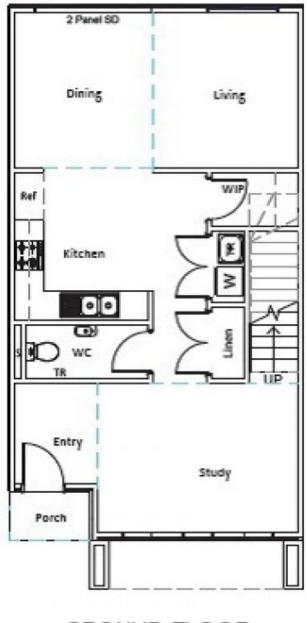

This home offers approximately 18.4sqs of modern living with three bedrooms, master with a private balcony, two and a half bathrooms, two living zones, timber staircase, stone bench tops throughout, split system heating and cooling and double lock up carport/garage accessed via the rear laneway.

Move into brand new, sit back and enjoy!

Look no further make your move to Merrifield today.

GROUND FLOOR FIRST FLOOR