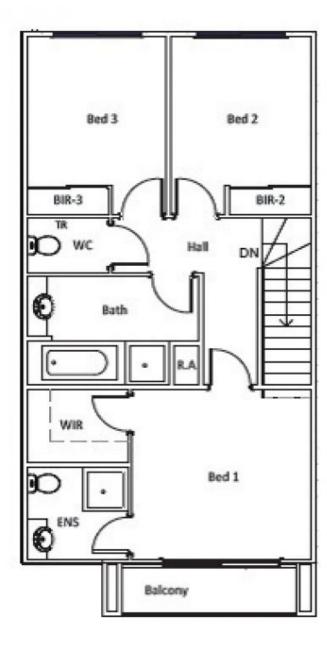

This home offers approximately 18.4sqs of modern living with three bedrooms, master with a private balcony, two and a half bathrooms, two living zones, timber staircase, stone bench tops throughout, split system heating and cooling and double lock up carport/garage accessed via the rear laneway.

Move into brand new, sit back and enjoy!

Look no further make your move to Merrifield today.

GROUND FLOOR FIRST FLOOR