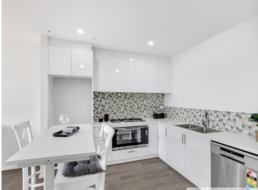

This home offers approximately 18.4sqs of modern living with three bedrooms, master with a private balcony, two and a half bathrooms, two living zones, timber staircase, stone bench tops throughout, split system heating and cooling and double lock up carport/garage accessed via the rear laneway.