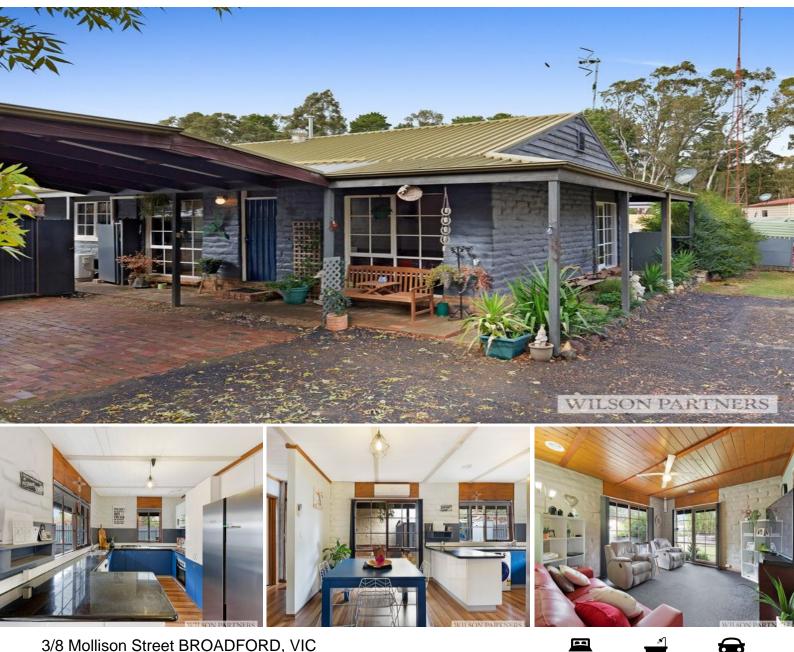

## **BROADFORD UNIT FOR SALE**

Set in a serene, leafy bushland setting yet still within the heart of Broadford, this architecturally designed mud-brick cottage offers a peaceful country lifestyle and rustic charm with completely NEW renovations, providing the peak of modern luxury.

This property boasts potential for all buyers; investors, downsizers and first home buyers alike.

Cleverly designed with the environment in mind, the home is generous in size and offers a combined kitchen dining space with mudbrick feature walls and timber ceilings. The stylish, European inspired brand new kitchen features plenty of cupboard and bench space along with extra-large fridge and dishwasher space for supreme functionality. With a semi open plan living space, the living room is tucked cosily just off the dining space with tranquil views of the common ground garden. A study nook adjacent to the second bedroom takes you to the recently renovated bathroom, complete with luxurious shower space and a sleek spacious vanity. The home is naturally comfortable all year round but is enhanced by ducted heating and split system cooling. Due to its close proximity to the Broadford shopping strip, H

3/8 Mollison Street

**BROADFORD, VIC**