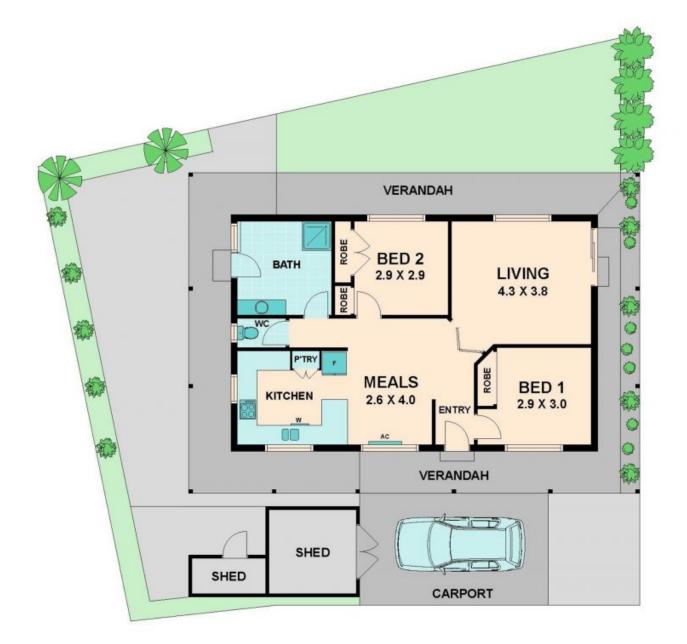

This property boasts potential for all buyers; investors, downsizers and first home buyers alike.

Cleverly designed with the environment in mind, the home is generous in size and offers a combined kitchen dining space with mudbrick feature walls and timber ceilings. The stylish, European inspired brand new kitchen features plenty of cupboard and bench space along with extra-large fridge and dishwasher space for supreme functionality. With a semi open plan living space, the living room is tucked cosily just off the dining space with tranquil views of the common ground garden. A study nook adjacent to the second bedroom takes you to the recently renovated bathroom, complete with luxurious shower space and a sleek spacious vanity. The home is naturally comfortable all year round but is enhanced by ducted heating and split system cooling. Due to its close proximity to the Broadford shopping strip, H