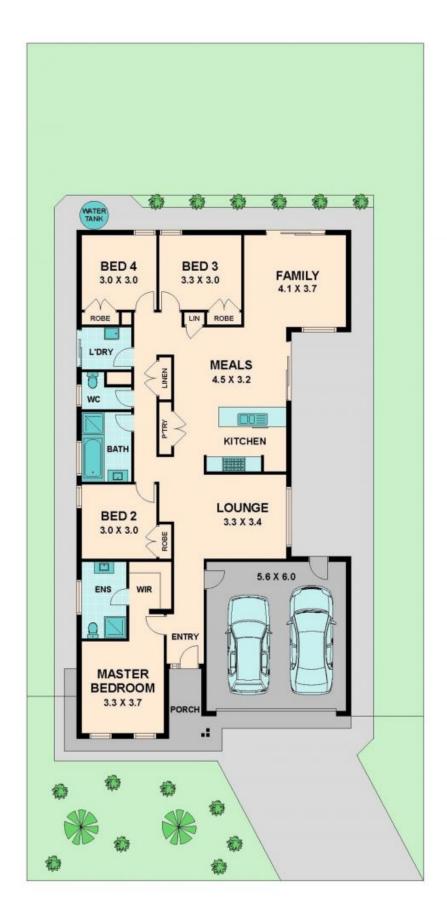

## KILMORE HOUSE FOR SALE

?Fabulous family home'

This stunning family home is a credit to the quality builders and the thoughtfulness of its current owners. Located in a highly sought after new area and sitting on a generous block of approximately 523m2 there really is no shortage of room inside or out with this fantastic property. The front yard is inviting whilst maintaining that sought after low maintenance aspect providing real street appeal that welcomes you to your new home. Outside is perfect for the kids and the entertainer, just awaiting the personal finishes of its new family with a large, secure, level open backyard and large concrete Alfresco.