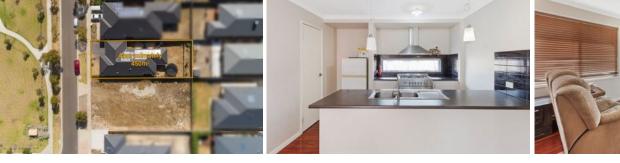

ThE home comprises a huge light filled kitchen with modern stainless steel appliances overlooking a spacious open dining and living zone. A large master bedroom with ensuite and walk-in robe, two remaining bedrooms each with built-in robes plus a large family bathroom and laundry complete the home.