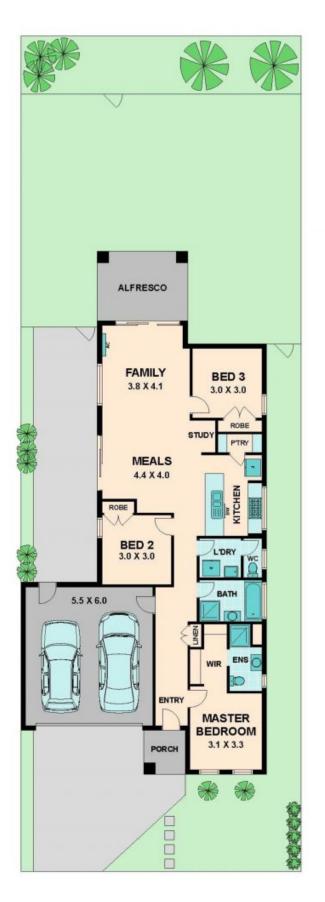

ThE home comprises a huge light filled kitchen with modern stainless steel appliances overlooking a spacious open dining and living zone. A large master bedroom with ensuite and walk-in robe, two remaining bedrooms each with built-in robes plus a large family bathroom and laundry complete the home.