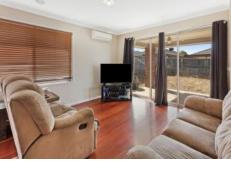

ThE home comprises a huge light filled kitchen with modern stainless steel appliances overlooking a spacious open dining and living zone. A large master bedroom with ensuite and walk-in robe, two remaining bedrooms each with built-in robes plus a large family bathroom and laundry complete the home.