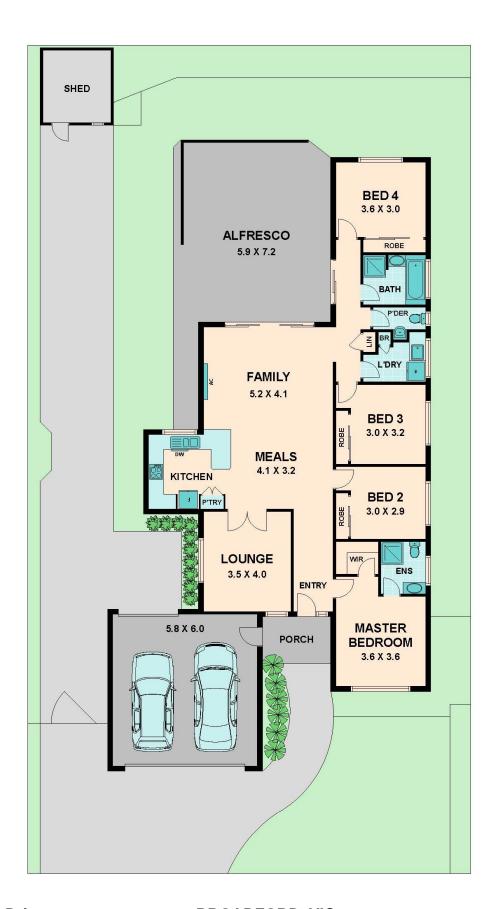

7 Grange Drive BROADFORD, VIC

Set on a large allotment of approximately 594sqm in the quiet Strath Lakes Estate of Broadford is this impressive four bedroom, two bathroom home offering convenient access to the Hume freeway and only a 60 minute drive into Melbourne. Alternatively you could jump on the V-line train at Broadford station for a stress free commute of about the same duration.

For comfort the house is adorned with quality features including split system air conditioning, ducted heating, quality bathroom fixtures and wide hallways and the garage has a remote panel lift door.