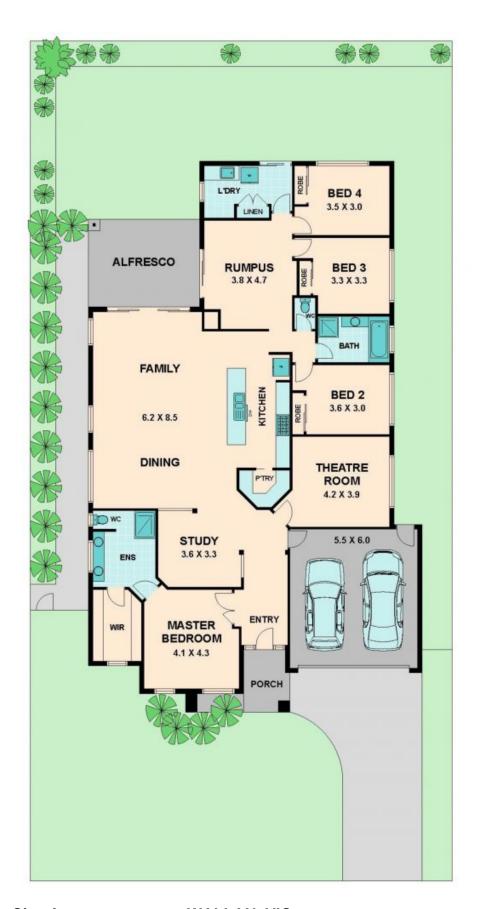

13 Balmain Circuit WALLAN, VIC

This stunning family home is a credit to the quality builders and the thoughtfulness of its current owners. Located in a highly sought after area and sitting on a generous block there really is no shortage of room inside or out with this fantastic property. The front yard is inviting and provides real street appeal that welcomes you to your new home.

The location is absolutely prime, a quiet, established estate boasting quality homes and almost no more vacant blocks. The area it is highly sought after with strong recent sales and a rental demand resulting in waiting lists for prospective tenants.