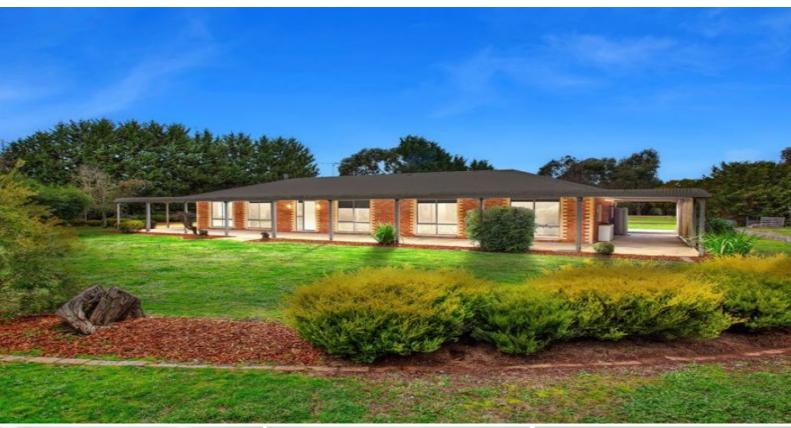

4 Kellys Lane KILMORE, VIC

Are you looking for the perfect family home on just over an acre? Located on the outskirts of Kilmore Township and tucked away with complete privacy, this is the property for you. This stunning, steel framed, executive home has been beautifully refurbished to the highest standards. With quality finishes and fixtures throughout it is like a brand new home from top to bottom. The only thing you will need to do is unpack your bags and enjoy it. The stunning kitchen has been fitted with stone bench tops, soft close cupboards and a farm house sink. With plenty of bench space, beautiful pressed cabinetry, deep draws for storage, a new oven, dishwasher and range hood the kitchen lies adjacent the dining room and overlooks the back yard through charming French doors. This home caters to all your needs offering four bedrooms all with built-in robes, master with a must see ensuite, including his and her vanity and double shower, plus ample storage space. Both bathrooms boast quality tap ware and finishes. Other features include wood fire and split system heating and cooling. Outdoors a shed approximately 12.2 x 6 and an additional carport approximately 9.2 x 6.2 with extra storage to the side. The rear yard affords plenty of space for the kids to play, ride a motorbike or even a nony Place call Daniel 0/31 28/ 765 or Krietia 0/0/ 320 66