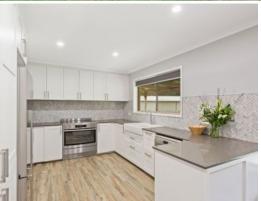

4 Kellys Lane KILMORE, VIC

Are you looking for the perfect family home on just over an acre? Located on the outskirts of Kilmore Township and tucked away with complete privacy, this is the property for you. This stunning, steel framed, executive home has been beautifully refurbished to the highest standards. With quality finishes and fixtures throughout it is like a brand new home from top to bottom. The only thing you will need to do is unpack your bags and enjoy it. The stunning kitchen has been fitted with stone bench tops, soft close cupboards and a farm house sink. With plenty of bench space, beautiful pressed cabinetry, deep draws for storage, a new oven, dishwasher and range hood the kitchen lies adjacent the dining room and overlooks the back yard through charming French doors. This home caters to all your needs offering four bedrooms all with built-in robes, master with a must see ensuite, including his and her vanity and double shower, plus ample storage space. Both bathrooms boast quality tap ware and finishes. Other features include wood fire and split system heating and cooling. Outdoors a shed approximately 12.2 x 6 and an additional carport approximately 9.2 x 6.2 with extra storage to the side. The rear yard affords plenty of space for the kids to play, ride a motorbike or even a nony Place call Daniel 0/31 28/ 765 or Krietia 0/0/ 320 66