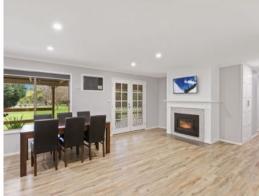

4 Kellys Lane KILMORE, VIC

Are you looking for the perfect family home on just over an acre? Located on the outskirts of Kilmore Township and tucked away with complete privacy, this is the property for you. This stunning, steel framed, executive home has been beautifully refurbished to the highest standards. With quality finishes and fixtures throughout it is like a brand new home from top to bottom. The only thing you will need to do is unpack your bags and enjoy it. The stunning kitchen has been fitted with stone bench tops, soft close cupboards and a farm house sink. With plenty of bench space, beautiful pressed cabinetry, deep draws for storage, a new oven, dishwasher and range hood the kitchen lies adjacent the dining room and overlooks the back yard through charming French doors. This home caters to all your needs offering four bedrooms all with built-in robes, master with a must see ensuite, including his and her vanity and double shower, plus ample storage space. Both bathrooms boast quality tap ware and finishes. Other features include wood fire and split system heating and cooling. Outdoors a shed approximately 12.2 x 6 and an additional carport approximately 9.2 x 6.2 with extra storage to the side. The rear yard affords plenty of space for the kids to play, ride a motorbike or even a nony Place call Daniel 0/31 28/ 765 or Krietia 0/0/ 320 66