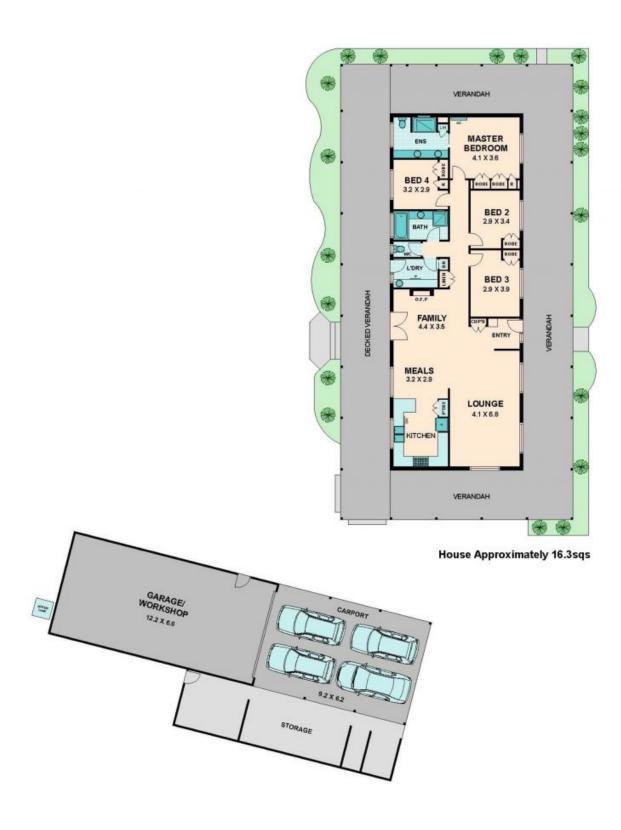

4 Kellys Lane KILMORE, VIC

Are you looking for the perfect family home on just over an acre? Located on the outskirts of Kilmore Township and tucked away with complete privacy, this is the property for you. This stunning, steel framed, executive home has been beautifully refurbished to the highest standards. With quality finishes and fixtures throughout it is like a brand new home from top to bottom. The only thing you will need to do is unpack your bags and enjoy it. The stunning kitchen has been fitted with stone bench tops, soft close cupboards and a farm house sink. With plenty of bench space, beautiful pressed cabinetry, deep draws for storage, a new oven, dishwasher and range hood the kitchen lies adjacent the dining room and overlooks the back yard through charming French doors. This home caters to all your needs offering four bedrooms all with built-in robes, master with a must see ensuite, including his and her vanity and double shower, plus ample storage space. Both bathrooms boast quality tap ware and finishes. Other features include wood fire and split system heating and cooling. Outdoors a shed approximately 12.2 x 6 and an additional carport approximately 9.2 x 6.2 with extra storage to the side. The rear yard affords plenty of space for the kids to play, ride a motorbike or even a nony Place call Daniel 0/31 28/ 765 or Krietia 0/0/ 320 66