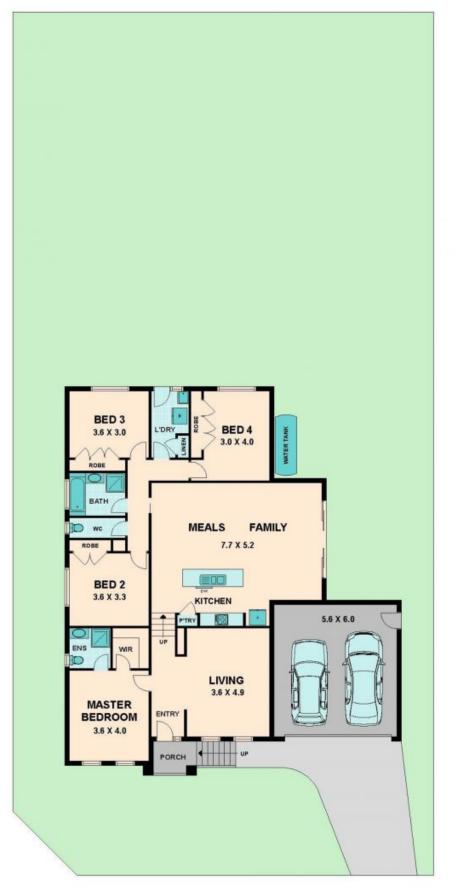

## House for sale in Wallan

In a quiet court within the picturesque Spring Ridge estate is this beautiful large family home located on a huge 767m2, often fought over, corner block.

As you walk through the property you won't believe the size. Accommodating 4 huge bedrooms with built in robes (Master with Walk-in), two stylish bathrooms, ducted heating throughout, two large living areas and double garage this newly built home is perfect for the growing family and the open plan living concept makes it the perfect entertainer's home.