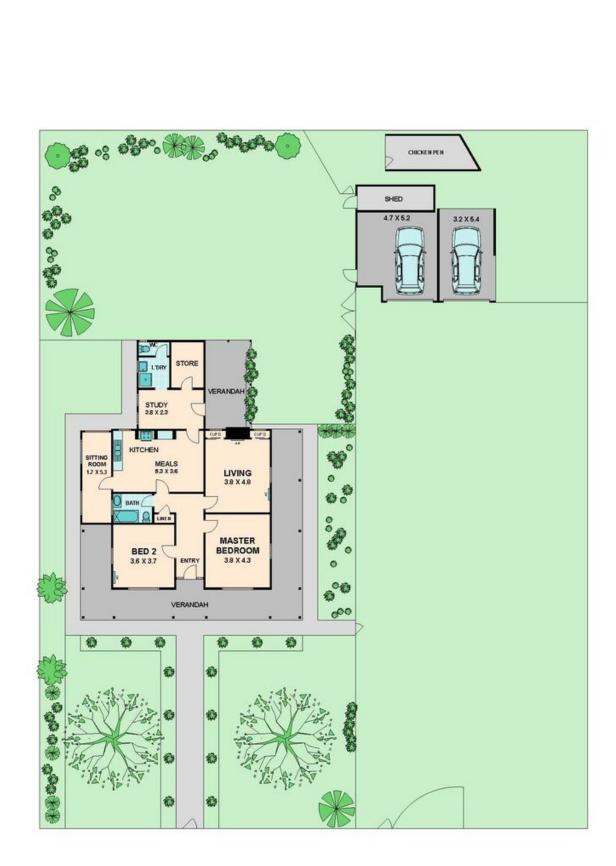

The home is a stunning example of a well-built Weatherboard Cottage, it boasts two bedrooms, one bathroom, separate living area, kitchen & laundry.

This prime Rutledge Street location is red hot with investors, situated in the ideal location allowing easy access the nearby amenities, watch the kids walk to primary school or se