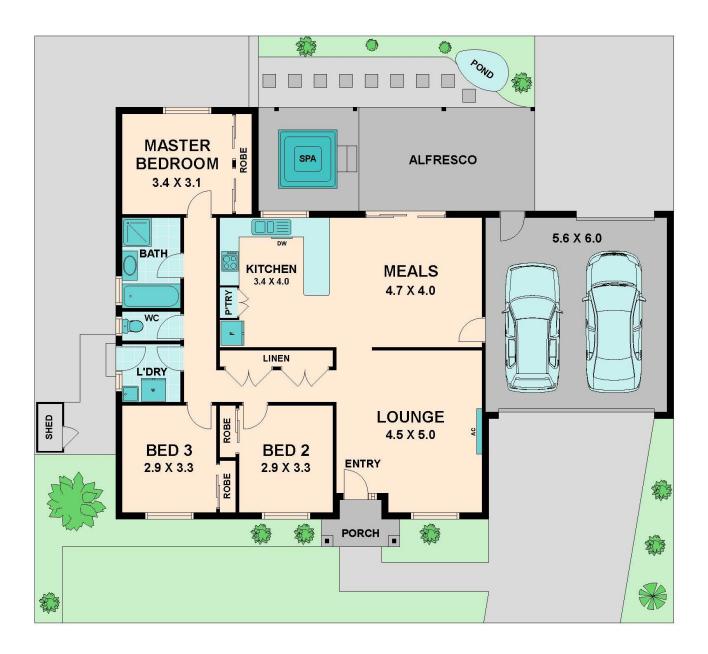

## PRICED TO SELL!

This beautiful light filled home is just waiting for you? Located in a charming, peaceful court in the highly sought after heart of Kilmore it features three generous sized bedrooms, large family kitchen and dining and a compelling combination of relaxed spaces, familiar homely warmth and complete convenience.

Other features of this charming home include ducted heating, split system cooling, double garage with drive-through access and fantastic low maintenance landscaping to both front and rear yards, perfect for the family or pets.