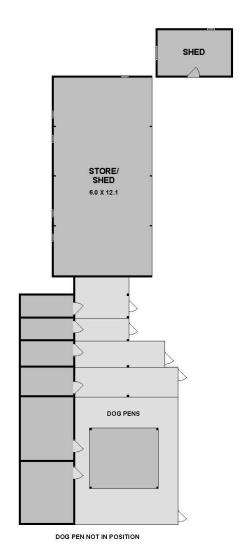

0417 577 988

VERANDAH

MEALS
3.9 X 3.7

LIVING

BED 2
3.8 X 3.6

BED 3
2.8 X 3.9

BROADFORD, VIC