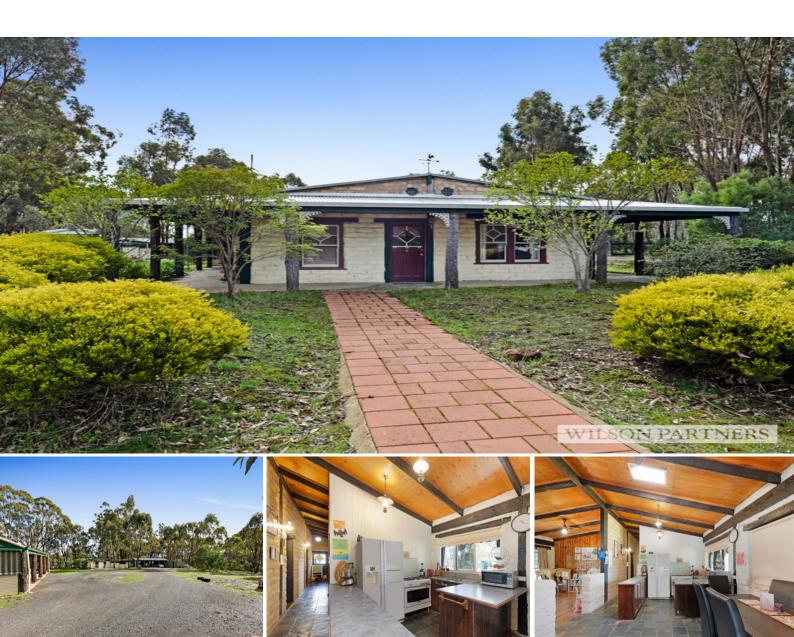

## 20 DEREK DRIVE BROADFORD, VIC

Buyer range \$430,000 - \$455,000

An architectural beauty, this lovely home is set on a large 1.5 acre allotment.

At first glance your imagination could conjure the image of an artist living and working in this unique one of a kind mudbrick home. This creative quirky build inspires the best of both worlds, choose off grid living or all amenities including power and water.

The virtue of living in natural materials both new and recycled will truly make your tree change lifestyle one that's head and shoulders above the rest.

Call Alan Wilson and Bianca Thomas

**Alan Wilson** 