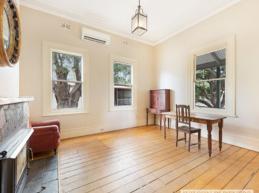

At the very beginning of the journey you are greeted by a soothing, warming presence as you enter a Grand entrance hall displaying adorned filigree, archways set high amongst the 10-foot high ceilings with contrasting hand hewn Baltic pine timber floor. All 3 generous bedrooms are accessed from here, 2 of which feature tall, elegant built in robes and are further complimented by majestic Marble fire places. The cosy kitchen is well lit and incorporates classic features alongside modern additions, such as an original combustion stove and timber-lined walk-in larder joined by an electric stove and modernised wooden cabinetry - ready for the winter bake! The warm, light filled formal living enjoys both Northerly exposure and full mantle fire place fit with solid-fuel coonara as well as reverse cycle