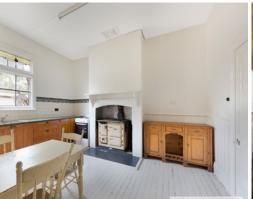

At the very beginning of the journey you are greeted by a soothing, warming presence as you enter a Grand entrance hall displaying adorned filigree, archways set high amongst the 10-foot high ceilings with contrasting hand hewn Baltic pine timber floor. All 3 generous bedrooms are accessed from here, 2 of which feature tall, elegant built in robes and are further complimented by majestic Marble fire places. The cosy kitchen is well lit and incorporates classic features alongside modern additions, such as an original combustion stove and timber-lined walk-in larder joined by an electric stove and modernised wooden cabinetry - ready for the winter bake! The warm, light filled formal living enjoys both Northerly exposure and full mantle fire place fit with solid-fuel coonara as well as reverse cycle