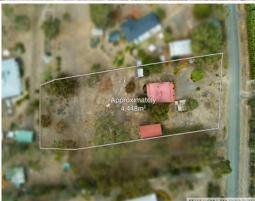

## **BROADFORD HOUSE FOR SALE**

BROADFORD'S HISTORIC ?GLENDORA HOMESTEAD?

This 1860's beauty is a step back into Old World elegance. Built upon just over 1 acre of flat land, this lady has been restored but with plenty of room for your own personal touch.