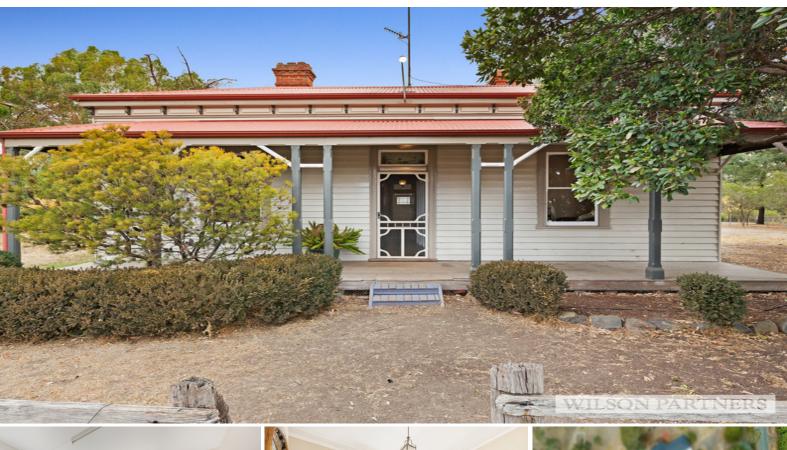

## **BROADFORD HOUSE FOR SALE**

BROADFORD'S HISTORIC ?GLENDORA HOMESTEAD?

This 1860's beauty is a step back into Old World elegance. Built upon just over 1 acre of flat land, this lady has been restored but with plenty of room for your own personal touch.

At the very beginning of the journey you are greeted by a soothing, warming presence as you enter a Grand entrance hall displaying adorned filigree, archways set high amongst the 10-foot high ceilings with contrasting hand hewn Baltic pine timber floor. All 3 generous bedrooms are accessed from here, 2 of which feature tall, elegant built in robes and are further complimented by majestic Marble fire places. The cosy kitchen is well lit and incorporates classic features alongside modern additions, such as an original combustion stove and timber-lined walk-in larder joined by an electric stove and modernised wooden cabinetry - ready for the winter bake! The warm, light filled formal living enjoys both Northerly exposure and full mantle fire place fit with solid-fuel coonara as well as reverse cycle