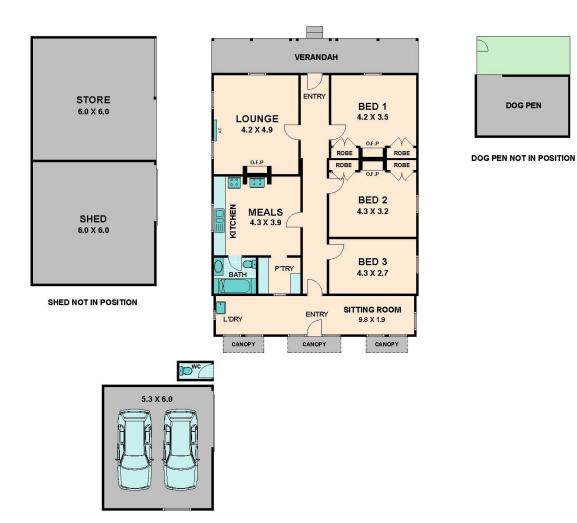

At the very beginning of the journey you are greeted by a soothing, warming presence as you enter a Grand entrance hall displaying adorned filigree, archways set high amongst the 10-foot high ceilings with contrasting hand hewn Baltic pine timber floor. All 3 generous bedrooms are accessed from here, 2 of which feature tall, elegant built in robes and are further complimented by majestic Marble fire places. The cosy kitchen is well lit and incorporates classic features alongside modern additions, such as an original combustion stove and timber-lined walk-in larder joined by an electric stove and modernised wooden cabinetry - ready for the winter bake! The warm, light filled formal living enjoys both Northerly exposure and full mantle fire place fit with solid-fuel coonara as well as reverse cycle