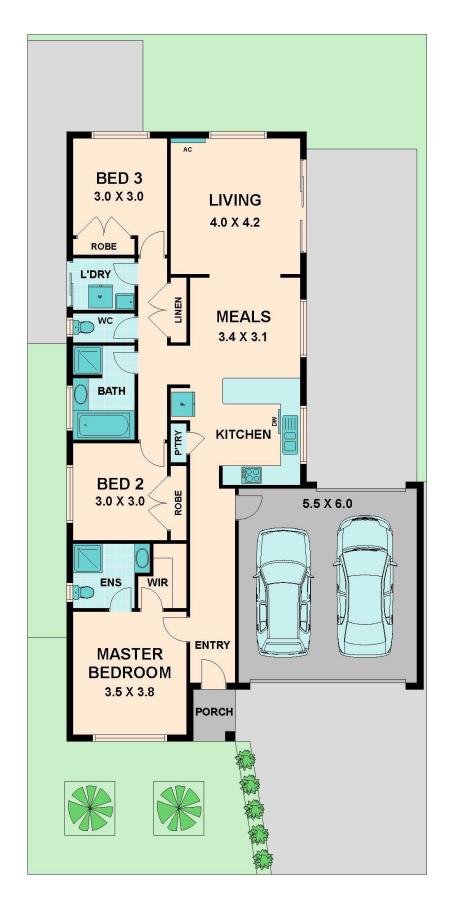

27 PAULINE WAY KILMORE, VIC

FORTHCOMING AUCTION - PRICED TO SELL \$395,000 - \$405,000 Buyers

Built with a Classical modern fa?ade, this handsome home has been meticulously maintained by the current vendors and is presented with a wonderful interior, blending sleek modern designs with practical living. Set on a 321sqm block with delightful views of the reserve, an exceptional three bedroom home with two bathrooms, a comfortable family living zone, dining and meals area, combined with a state of the art entertainers kitchen plus a double garage with single drive through access to the rear. Perfect for any first home buyer, savvy investor or downsizer, this home will not last long on the market.