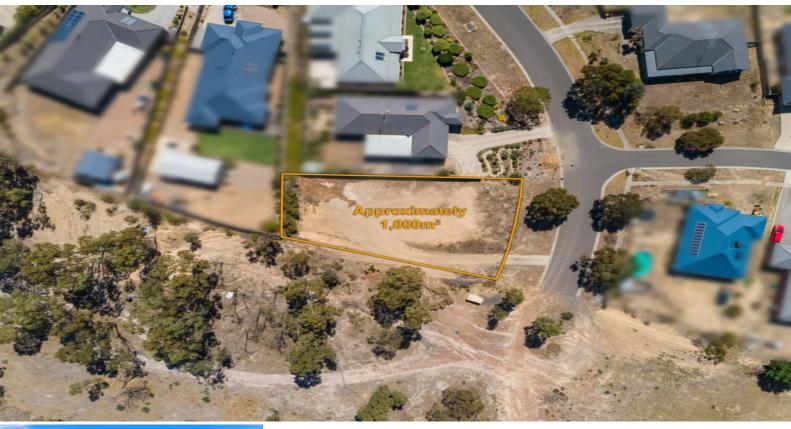

## **BROADFORD LAND FOR SALE**

Wilson Partners Real Estate is pleased to offer for sale this picturesque 1000sqm block of land, located on the prestigious Lakeview Drive in BROADFORD.

Within minutes' drive of the local train station, schools and bustling High Street, this block offers an unparalleled opportunity for a stunning lifestyle home right in the heart of Broadford.

With dazzling views right from your future doorstep and more than enough space to create your dream home with a big backyard, this land also offers town water and gas connection availability and has already been cut and levelled ready for you to start your build.