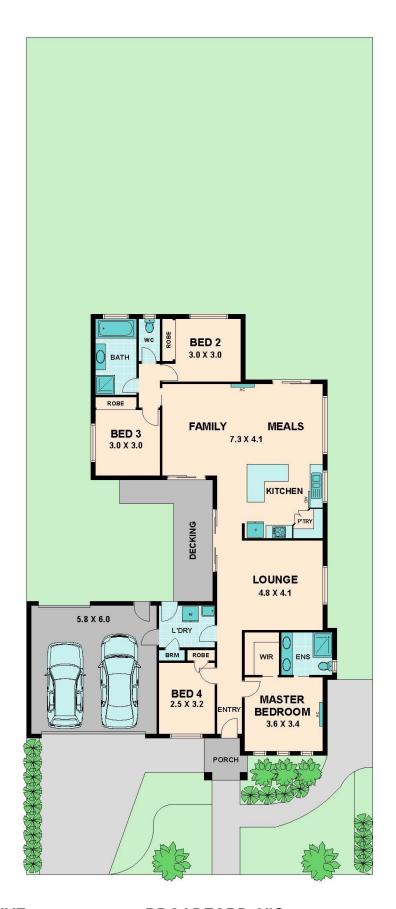

## **BROADFORD HOUSE FOR SALE**

A FOUR BED GEM!

A private and tranquil sanctuary in the heart of suburban convenience. Set on approximately 624m2 of sprawling lawns and low maintenance landscaped front garden, this stunning four bedroom home presents uncompromising comfort and vibrant spaces in a magnificent design. Large glass sliding-doors seamlessly integrate the spacious rear yard with the family living and dining area, adding plenty of space for friendly sports on the lush lawns while staying connected with the family, inside or out. Enjoying lavish accommodation, the master bedroom presents a generous ensuite and walk-in robe, plus remaining bedrooms benefit from built-in