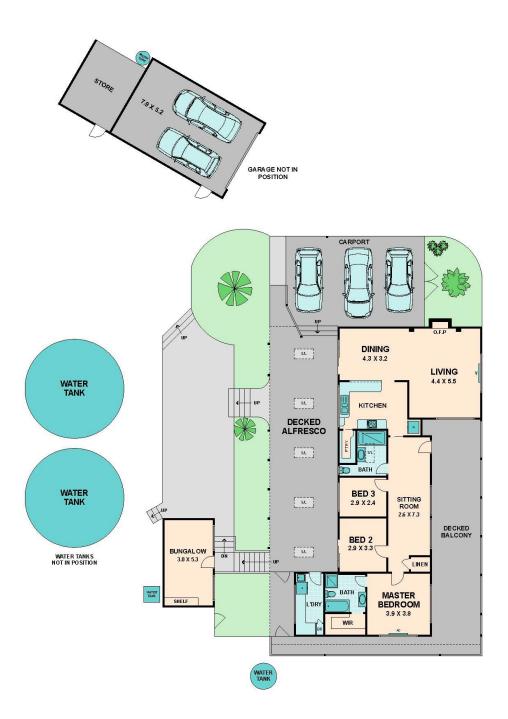

## 4 AYRES COURT KILMORE, VIC

Combining modern luxury and country comfort, this idyllic acreage opportunity offers a stylishly renovated home set amongst picturesque countryside welcoming stunning views of the surrounding ranges and pastures.

This three bedroom family home has been designed to emphasise the organic beauty of the home's charm and accentuate the quality of lifestyle that can be truly enjoyed with an intuitive balance of open-plan living and privacy as required.

The home is warmed by a wealth of northern sunlight, borrowed from the changing seasons. The open living and dining is artfully finished with quality details and finishes; the central feature wall hosts a beautifully designed solid fuel fireplace, astutely positioned to heat the entire home with ease. The spacious dining is offset by a transformed provincial style kitchen equipped with electric appliances and ample bench space, as practical as it is beautiful with generous walk-in pantry and bright open windows overlooking your private decked entertaining alfresco and pristine gardens, which further leads to the private gu