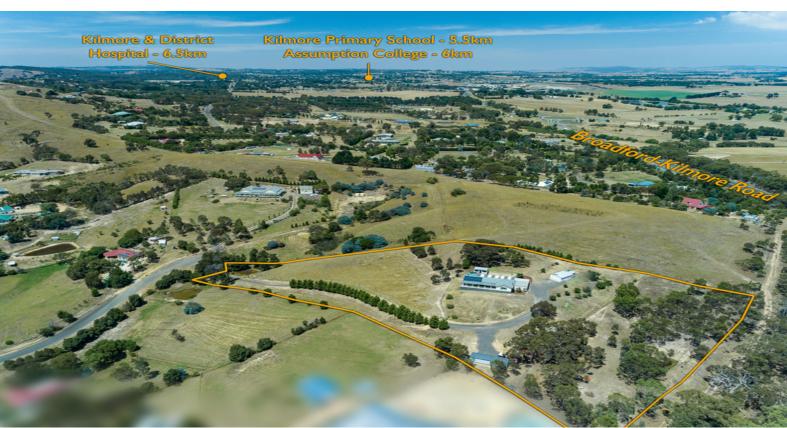

## 4 AYRES COURT KILMORE, VIC

Combining modern luxury and country comfort, this idyllic acreage opportunity offers a stylishly renovated home set amongst picturesque countryside welcoming stunning views of the surrounding ranges and pastures.