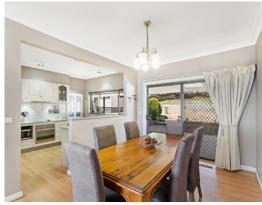

The home is warmed by a wealth of northern sunlight, borrowed from the changing seasons. The open living and dining is artfully finished with quality details and finishes; the central feature wall hosts a beautifully designed solid fuel fireplace, astutely positioned to heat the entire home with ease. The spacious dining is offset by a transformed provincial style kitchen equipped with electric appliances and ample bench space, as practical as it is beautiful with generous walk-in pantry and bright open windows overlooking your private decked entertaining alfresco and pristine gardens, which further leads to the private gu