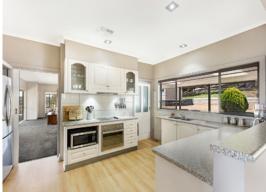

The home is warmed by a wealth of northern sunlight, borrowed from the changing seasons. The open living and dining is artfully finished with quality details and finishes; the central feature wall hosts a beautifully designed solid fuel fireplace, astutely positioned to heat the entire home with ease. The spacious dining is offset by a transformed provincial style kitchen equipped with electric appliances and ample bench space, as practical as it is beautiful with generous walk-in pantry and bright open windows overlooking your private decked entertaining alfresco and pristine gardens, which further leads to the private gu