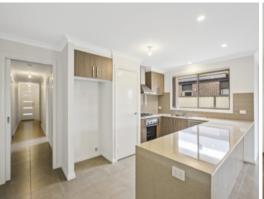

## 85 TOOTLE STREET KILMORE, VIC

This beautiful four bedroom brick veneer home on is waiting for you.

Well-presented and near new the home offers master bedroom with ensuite and walk in robe, the other three bedrooms with built in robes. Open plan living with a fully appointed kitchen with stainless steel appliances, an all neutral colour scheme throughout, quality window furnishings, security doors, gas ducted heating and a two car garage under roof line with internal access.