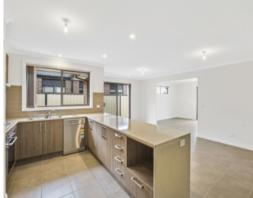

## 85 TOOTLE STREET KILMORE, VIC

This beautiful four bedroom brick veneer home on is waiting for you.

Well-presented and near new the home offers master bedroom with ensuite and walk in robe, the other three bedrooms with built in robes. Open plan living with a fully appointed kitchen with stainless steel appliances, an all neutral colour scheme throughout, quality window furnishings, security doors, gas ducted heating and a two car garage under roof line with internal access.