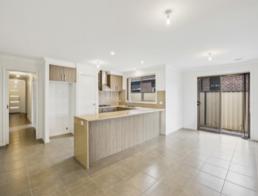

## 85 TOOTLE STREET KILMORE, VIC

This beautiful four bedroom brick veneer home on is waiting for you.

Well-presented and near new the home offers master bedroom with ensuite and walk in robe, the other three bedrooms with built in robes. Open plan living with a fully appointed kitchen with stainless steel appliances, an all neutral colour scheme throughout, quality window furnishings, security doors, gas ducted heating and a two car garage under roof line with internal access.