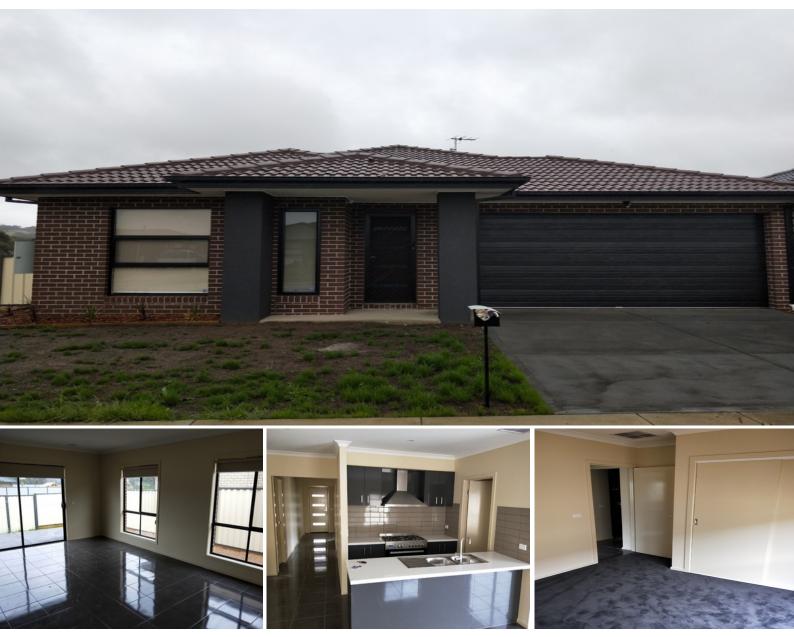

## BRAND NEW.

Wilson Partners is proud to present 27 Black Duck Crossing, Kilmore!

Beautifully finished corner block with 4 bedroom, 2 bathroom home with double garage. All bedrooms fitted with built in wardrobes. Outdoor alfresco and fenced off spacious backyard inclusive of rank water tank. Features include ducted heating/cooling, main ensuite, walk in robe, alarm system, cameras, 3 door pantry and dishwasher.2 car garage, with space for additional 2 cars and street parking. Remote included. NBN ready.