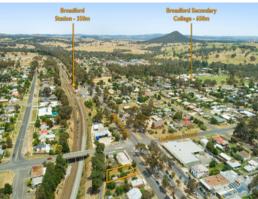

Excellently positioned opposite the Thrifty Hardware, local IGA and other major shopping, while also being directly between the busy local pizza shop and the car wash. It is within walking distance to all other amenities along the ever-growing and changing High Street.