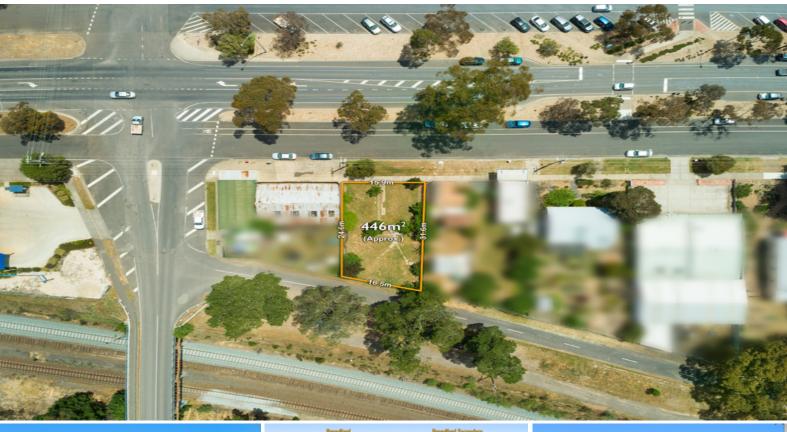

Being 446m2 of open land, the possibilities are limitless.

Key features are:

? Total land area of 446m?

Close proximity to a large number of amenities in the Broadford Township including retail

Bianca L Thomas Alan Wilson