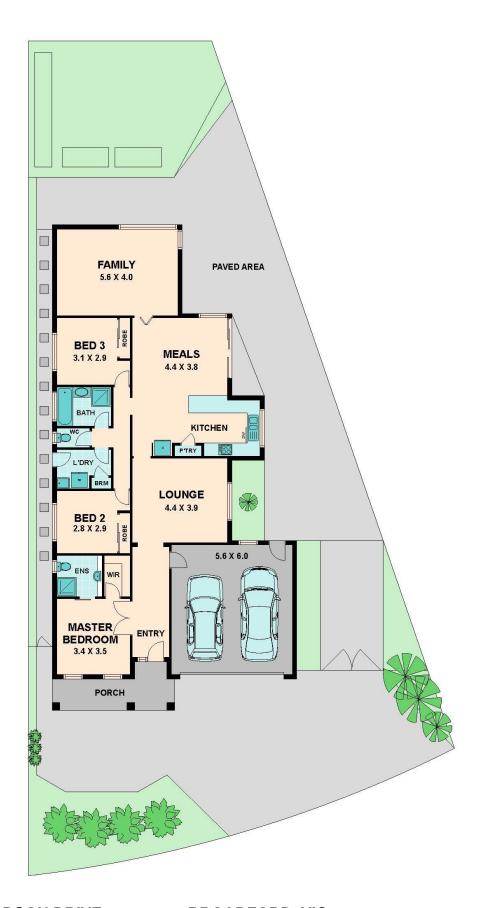

## 38 DONALDSON DRIVE BROADFORD, VIC

## **BROADFORD HOUSE FOR SALE**

Situated peacefully within an exclusive pocket of Broadford Township, this substantial family home offers an idyllic lifestyle within footsteps to the local shopping strip, train station and parks. Commanding picturesque front facade features and a glowing ambiance throughout the property, this impressive home is bathed in natural sunlight and is surrounded by a beautifully landscaped front garden and rear entertaining area.