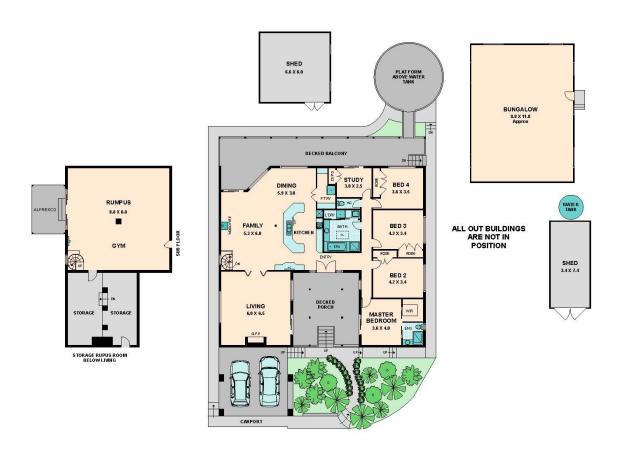

## FORTHCOMING AUCTION

?Walsh House' - An Immaculate Country Home in Kilmore

An immaculately constructed homestead on Kilmore acreage. A quintessential and unique country home with superb gardens and what could be the best 20 acres of capitally improved pastures in Kilmore. Peacefully isolated from the town and yet only 5 minutes away, it is perfect for a country retreat.

Walsh House is a family legacy - an immaculate home built in the mid 1900's and is described by those who know it as being utterly unique in design and position.

The first floor landing has a resonating simplicity with entrances to either the formal lounge, master bedroom or a grand entrance into the family living; which can also offer shar