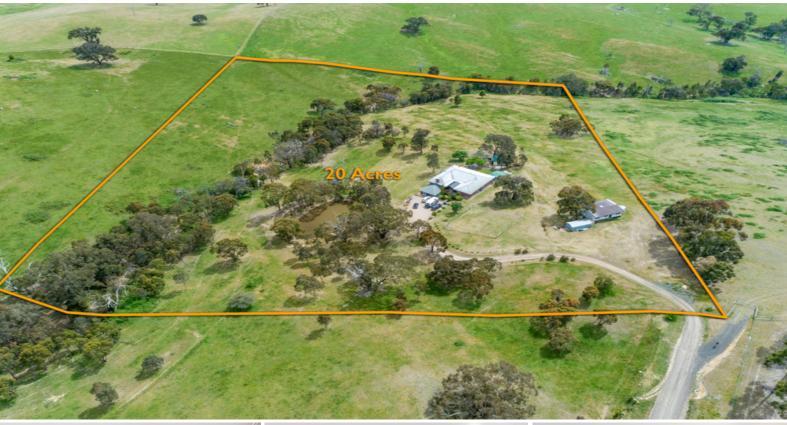

## FORTHCOMING AUCTION

?Walsh House' - An Immaculate Country Home in Kilmore

An immaculately constructed homestead on Kilmore acreage. A quintessential and unique country home with superb gardens and what could be the best 20 acres of capitally improved pastures in Kilmore. Peacefully isolated from the town and yet only 5 minutes away, it is perfect for a country retreat.

Walsh House is a family legacy - an immaculate home built in the mid 1900's and is described by those who know it as being utterly unique in design and position.

The first floor landing has a resonating simplicity with entrances to either the formal lounge, master bedroom or a grand entrance into the family living; which can also offer shar