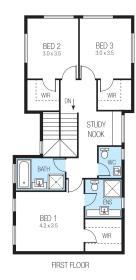

## CLOSE TO COMPLETION - MOVE IN EARLY 2019

Currently under construction this brand new residence presents an opportunity to suit both investors and first home buyers. As an investor, you can look forward to leasing the property for around \$380 per week, what a great return. Wilson Partners offer a 12 month Rental Guarantee, \$18,720pa \*terms and conditions apply\*. Comprising three generously sized bedrooms, master featuring walk-in robe and full ensuite and walk-in robes to the remaining two bedrooms, a second bathroom plus a dedicated study nook on the first floor. This executive living offers a ground floor with huge open plan living/hostess kitchen, architecturally designed complete with a walk-in pantry, fitted stainless steel appliances including a dishwasher, gas hotplates, stone bench tops and an exquisite Franke Ondaline sink. The large family/meals area opens to a fully decked indoor/outdoor living area secluded to one side with paved alfresco area to the rear. Also on this level the laundry and a powder room. This signature residence is located in the heart of Kilmore and is a one minute walk to Sydney Street, the shopping strip and close to every amenity. Upon completion of this full turnkey display quality residence it will be finished with fully landscaped gardens. LED d

**Alan Wilson** 

0417 577 988

**Bianca Thomas** 

0425 733 651

Gross building areas:

Ground Floor = 72.51 m<sup>2</sup> First Floor = 83.67 m<sup>2</sup> Garage = 40.92 m<sup>2</sup> Porch = 3.72 m<sup>2</sup> Total = 200.57 m<sup>2</sup> (21.58 sq)