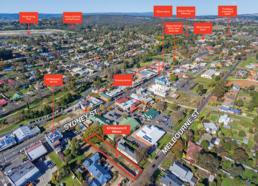

## CLOSE TO COMPLETION - MOVE IN EARLY 2019

Currently under construction this brand new residence presents an opportunity to suit both investors and first home buyers. As an investor, you can look forward to leasing the property for around \$380 per week, what a great return. Wilson Partners offer a 12 month Rental Guarantee, \$18,720pa \*terms and conditions apply\*. Comprising three generously sized bedrooms, master featuring walk-in robe and full ensuite and walk-in robes to the remaining two bedrooms, a second bathroom plus a dedicated study nook on the first floor. This executive living offers a ground floor with huge open plan living/hostess kitchen, architecturally designed complete with a walk-in pantry, fitted stainless steel appliances including a dishwasher, gas hotplates, stone bench tops and an exquisite Franke Ondaline sink. The large family/meals area opens to a fully decked indoor/outdoor living area secluded to one side with paved alfresco area to the rear. Also on this level the laundry and a powder room. This signature residence is located in the heart of Kilmore and is a one minute walk to Sydney Street, the shopping strip and close to every amenity. Upon completion of this full turnkey display quality residence it will be finished with fully landscaped gardens. LED d

Lot 2, 42 Melbourne St, Kilmore