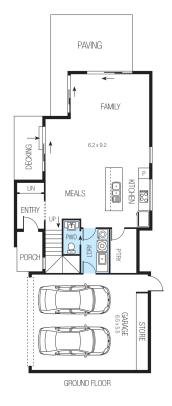

## CLOSE TO COMPLETION - MOVE IN EARLY 2019

Currently under construction this brand new residence presents an opportunity to suit both investors and first home buyers. As an investor, you can look forward to leasing the property for around \$380 per week, what a great return. Wilson Partners offer a 12 month Rental Guarantee, \$18,720pa \*terms and conditions apply\*. Comprising three generously sized bedrooms, master featuring walk-in robe and full ensuite and walk-in robes to the remaining two bedrooms, a second bathroom plus a dedicated study nook on the first floor. This executive living offers a ground floor with huge open plan living/hostess kitchen, architecturally designed complete with a walk-in pantry, fitted stainless steel appliances including a dishwasher, gas hotplates, stone bench tops and an exquisite Franke Ondaline sink. The large family/meals area opens to a fully decked indoor/outdoor living area secluded to one side with paved alfresco area to the rear. Also on this level the laundry and a powder room. This signature residence is located in the heart of Kilmore and is a one minute walk to Sydney Street, the shopping strip and close to every amenity. Upon completion of this full turnkey display quality residence it will be finished with fully landscaped gardens. LED d

**Alan Wilson** 

0417 577 988

**Bianca Thomas** 

0425 733 651

Gross building areas:

Ground Floor = 72.51 m<sup>2</sup> First Floor = 83.67 m<sup>2</sup> Garage = 40.92 m<sup>2</sup> Porch = 3.72 m<sup>2</sup> Total = 200.57 m<sup>2</sup> (21.58 sq)