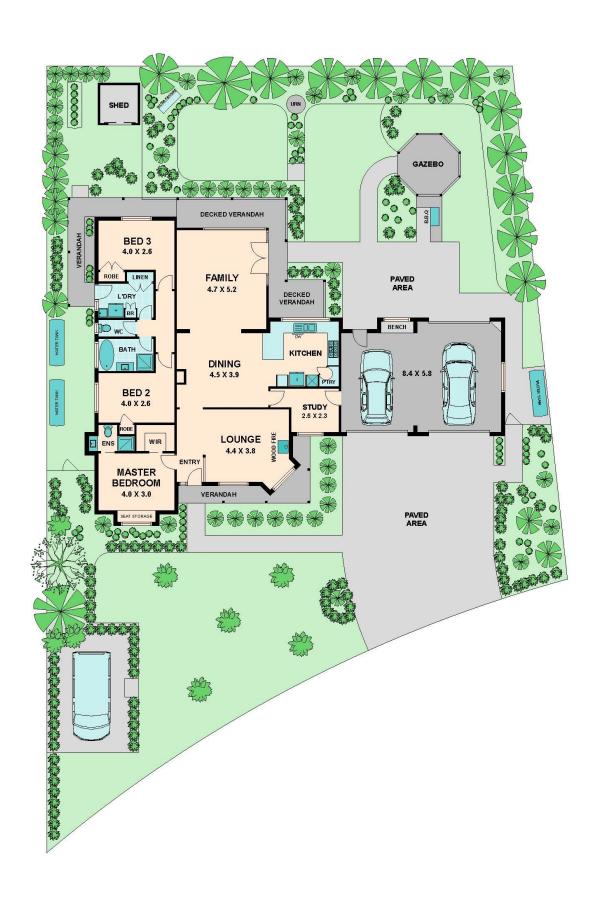

## KILMORE HOUSE FOR SALE

GRAND HOME? TRULY INSPIRING!!

This newly renovated home is perfectly situated on an allotment of approximately 811m2 in the highly prestigious Mannagum Park Estate. Outdoors a perfectly landscaped back yard includes a gazebo entertaining area, an oversized double garage allowing rear yard access, plenty of car parking space and a gravelled area for your boat or caravan. Three rain water tanks, holding approximately 13000 litres connected to an irrigation system, take care of the impressive gardens and a huge solar power system, consisting of seventeen panels with a five kilowatt inverter.