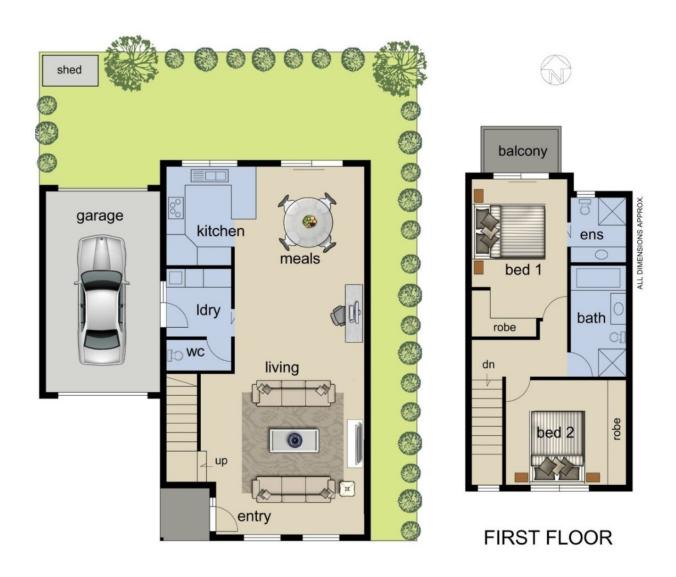

Bottom storey comprises open plan living, laundry with single sink, plenty of bench and cupboard space and separate toilet. Meals area opening up to the courtyard and fully equipped kitchen with double sink, oven and stove top.

The top floor comprises the master bedroom with a small private balcony, built in robes and an ensuite with a shower, toilet and vanity, plus a second bedroom with built in robes and a bathroom fully equipped with bath, shower, toilet and singly vanity.