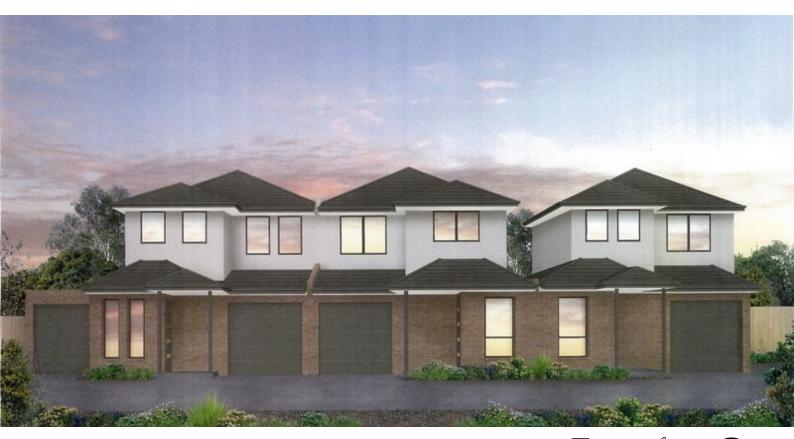

## WALLAN UNIT FOR SALE

This multi-unit development is sure to impress!

This 2 bedroom unit with single garage will contain the pristine finishes of a grand builder and is sure to impress. This townhouse, a massive 16 squares, is an ideal first home or investment. Set to begin construction in July 2018 with a projected completion date of January 2019.

Only a few minutes' walk to shops, supermarkets, schools, medical centres and Wallan's amenities with commuting to Melbourne's CBD by train or car in around 45 minutes. One of only seven in its the complex this townhouse will be a bespoke designer build.