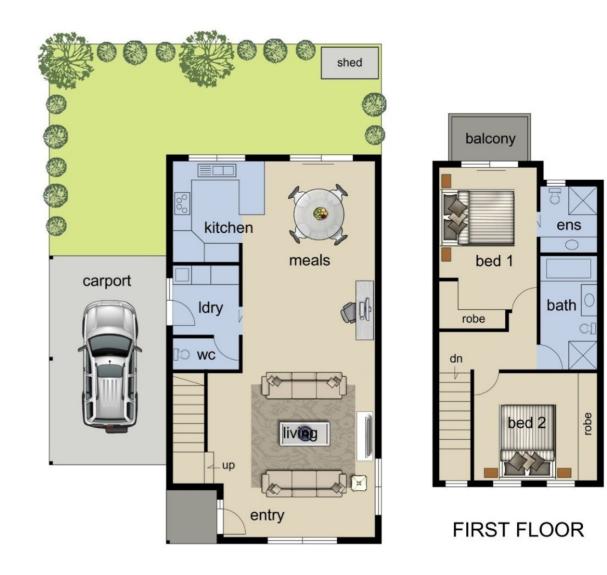

The lower level boasts open plan living, laundry with single sink, plenty of bench and cupboard space and separate toilet.

Upstairs offers a master bedroom, with small private balcony, built in robes and an ensuite with a shower, toilet and vanity as well as a second bedroom with built in robes and a bathroom fully equipped with bath, shower, toilet and singly vanity.