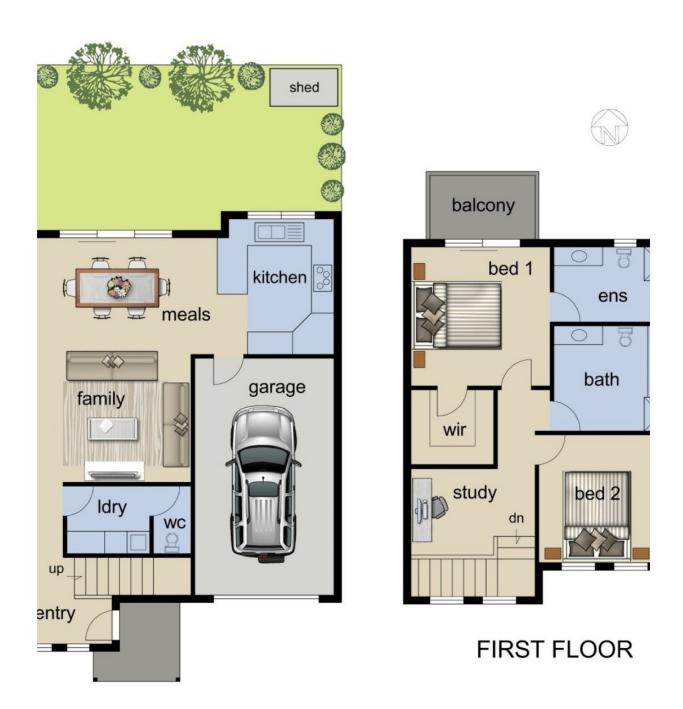

This 2 bedroom unit with single car garage is perfect for a first home buyer with great potential for price increase for many years to come. A massive 16 squares, this townhouse is an investor's delight. Set to begin construction in July 2018 with a completion date of January 2019.

With open plan living on the lower level and a top floor comprising the master bedroom, with small balcony, walk-in robe and an ensuite, plus an open study area.

To secure this townhouse today please call: Dan 0431284765 dan@wilsonpartners.com.au