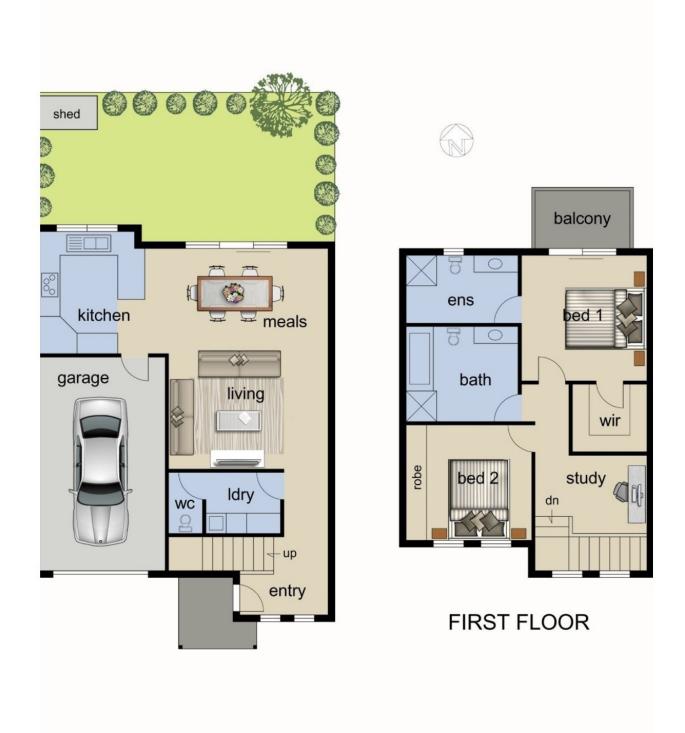

Sure to impress, this 2 bedroom unit, a massive 16 squares, with a single car garage is perfect as an investment with potential for great rental returns, or as a first home buy and is set to begin construction in July 2018 with completion expected January 2019.

Open plan living on the lower floor with the top floor housing the master bedroom, with small private balcony, walk-in robe and ensuite, second bedroom and bathroom plus study area.

With low maintenance gardens and rear yard this is one attractive investment opportunity.