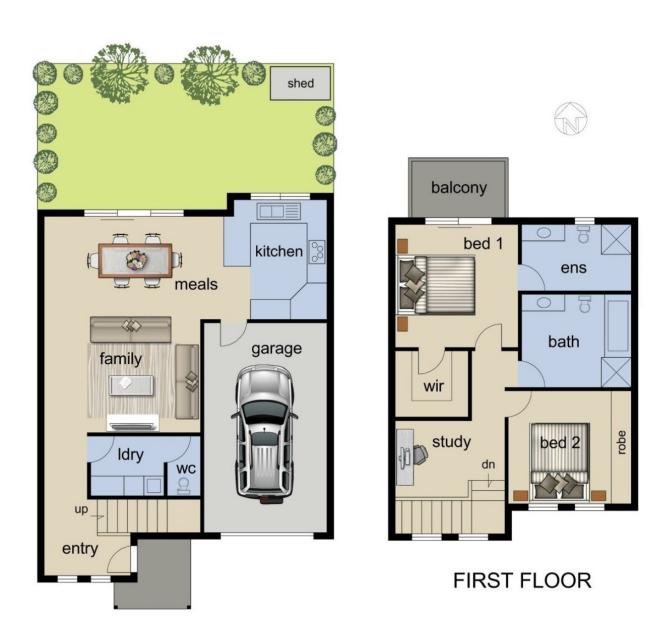

## WALLAN UNIT FOR SALE

This multi-unit development is sure to impress!

This 2 bedroom unit is perfect as an investment with great rental potential. Containing quality finishes with a single car garage, this unit is sure to impress.

This townhouse, a massive 16 squares, is an investor's delight. Low maintenance gardens and rear yard, only minutes to shops, supermarkets, schools, medical centres and all Wallan's amenities with ideal commuting to Melbourne by train or car in around 45 minutes, make this an attractive investment opportunity.