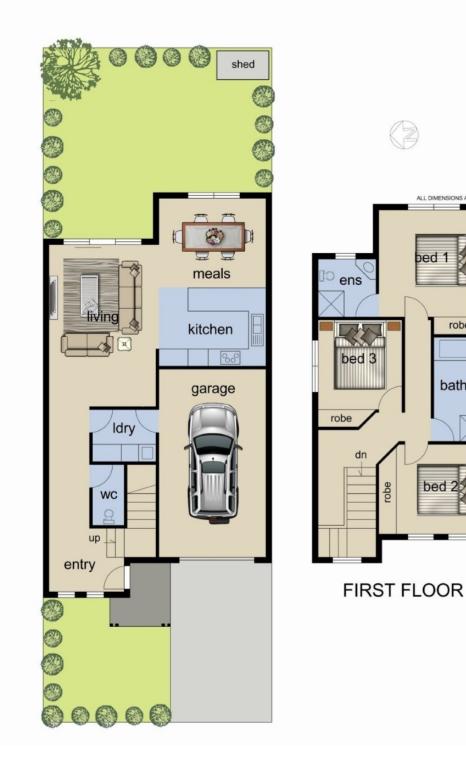

## WALLAN UNIT FOR SALE

This multi-unit development is sure to impress!

This 3 bedroom unit is perfect as an investment with great rental return potential. Containing quality finishes with a single car garage, this unit is sure to impress. This townhouse, a massive 16 squares, is an investor's delight. With open plan living scheme with lounge, meals and kitchen all combined.

To secure this townhouse today please call

Dan 0431284765 dan@wilsonpartners.com.au

robe

bath