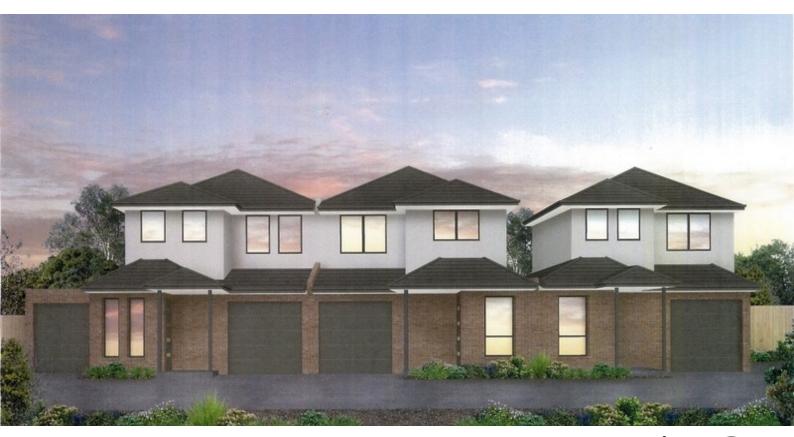

## 2/90 BENTINCK STREET WALLAN, VIC

## WALLAN UNIT FOR SALE

This multi-unit development is sure to impress!

This 3 bedroom unit is perfect as an investment with great rental return potential. Containing quality finishes with a single car garage, this unit is sure to impress. This townhouse, a massive 16 squares, is an investor's delight. With open plan living scheme with lounge, meals and kitchen all combined.

Only minutes to shops, supermarkets, schools, medical centres and all Wallan's amenities with ideal commuting to Melbourne by train or car in around 45 minutes. This townhouse is one of only seven in its own complex and will be a bespoke designer build. Construction is set to begin in July 2018 and projected completion date is January 2019.

## **UNIT 2, 90 BENTINCK STREET, WALLAN**

2/90 BENTINCK STREET

WALLAN, VIC