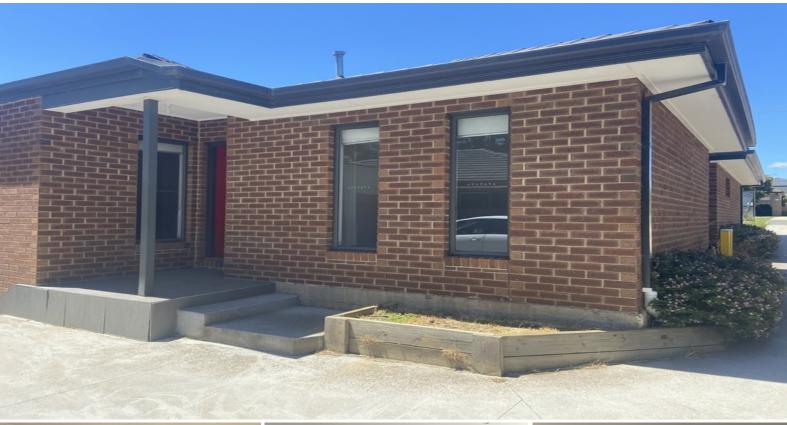

## 2/13 STANLEY STREET WALLAN, VIC

## The ideal starter

Wilson Partners is proud to present 2/13 Stanley Street in Wallan.

A three bedroom unit in Wallan. Fantastic location, walking distance to main street and schools. This unit offers built in robes in all bedrooms, stylish design bathroom, kitchen with stainless steel appliances including dishwasher, open meals/lounge area and European laundry. Features include ducted heating, split system, garden shed and secure single carport with remote access.