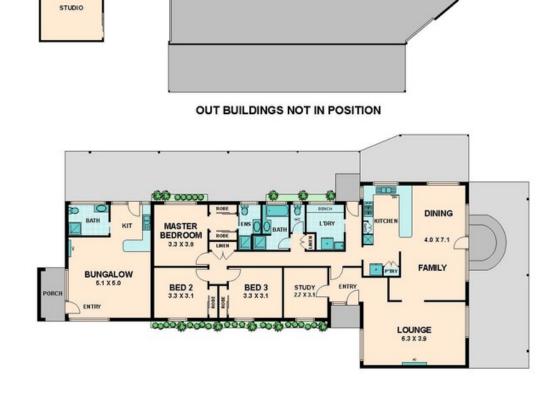

The modern conveniences have not been forgotten with a large spacious kitchen with fully functional appliances, lime washed Tasmanian Oak timber cabinetry and the latest fully ducted heating system, not to forget the cool and refreshing split system air conditioning.

This remarkable property benefits from a number of other buildings and facilities including a self-contained 1 bedroom, 1 bathroom guest room under roof. Stable block with 3 stables, tack room and powered wash bay with both hot and cold water for complete equine comfort