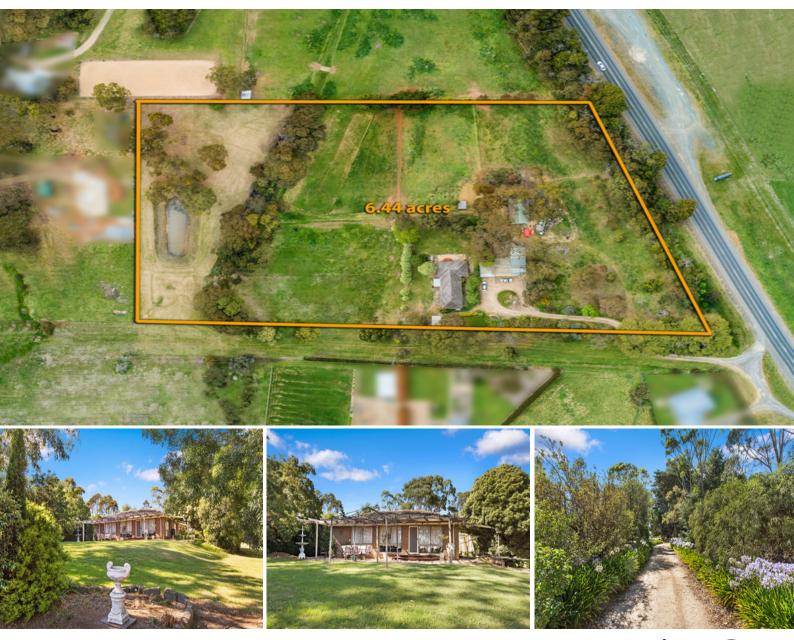

## KILMORE HOUSE ON ACREAGE

1551 Northern Highway is an exceptional property established within the Township of Kilmore, boasting outstanding historical credentials. The farm is recognised as one of the prestigious established properties in the region and has been continually sought after for its subdivision potential (STAC) and prime location.

This remarkable property benefits from a number of other buildings and facilities including a self-contained 1 bedroom, 1 bathroom guest room under roof. Stable block with 3 stables, tack room and powered wash bay with both hot and cold water for complete equine comfort