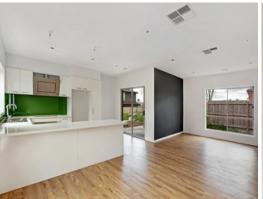

This property also features an open living/dining area, large laundry, modern kitchen with stone bench tops, four large comfortable bedrooms, ensuite to master as well as a huge main bathroom. The house is kept comfortable year-round with ducted heating/cooling.