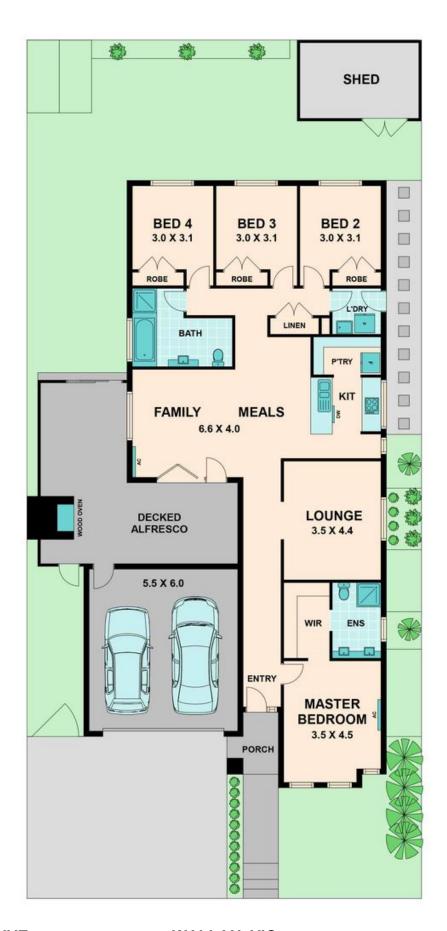

## WALLAN HOUSE FOR SALE

First to inspect will buy this beautiful family home. Stunning d?cor and very stylish, this lovely abode comprises four generous bedrooms, separate lounge, family room and kitchen with stone bench tops, walk in pantry and lots of natural light. Bi-fold doors lead to an extra living / entertaining decked area complete with pizza oven. This is certainly one of a kind, truly elegant and a simply beautiful home. If you are genuine in your quest to find an amazing family home then you must book an inspection as soon as possible, seeing is believing here. Ring me on 03 5781 1999 or 0417 012 041 or email gail@wilsonpartners.com.au