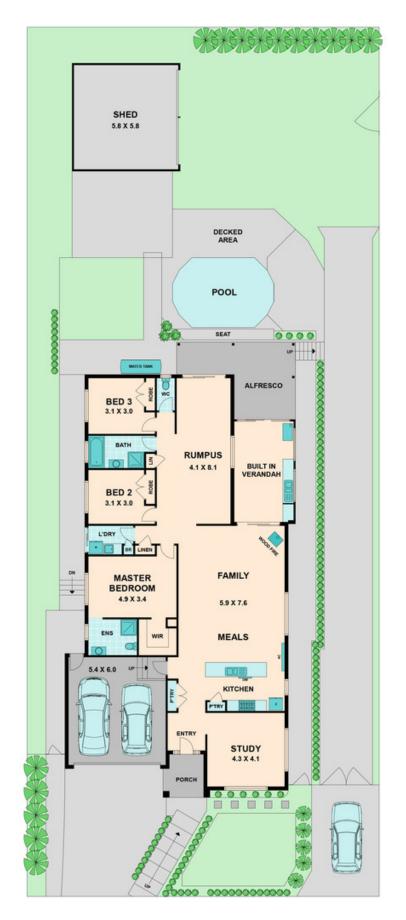

Stainless steel appliances, stone benches and luxurious splash backs compliment the d?cor creating a definitive standard of class.

The huge open study could be your theatre room, your office or another separate living area.

Three bedrooms, all of very good size include built in robes, the master with walk in and ensuite.

Externally, entertain to your hearts content in the spacious covered al fresco area. Don't worry if the weather cools a bit as you can retreat to the other enclosed entertainment a