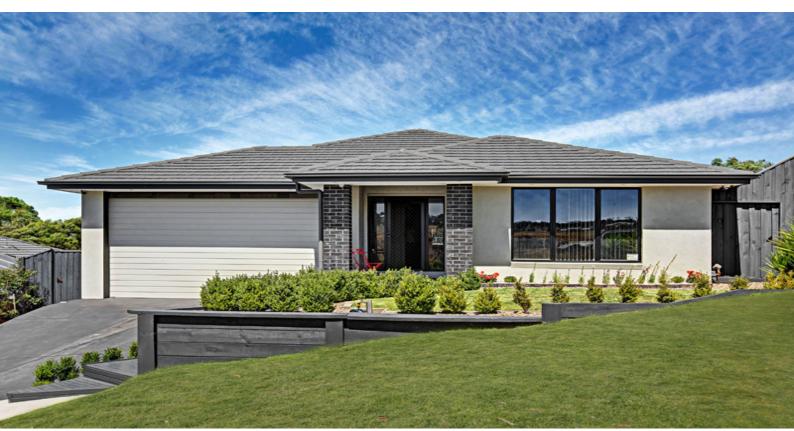

## WALLAN HOUSE FOR SALE

UNDER OFFER IN THREE DAYS!!!

?STUNNER ON GREVILLEA?.APPROXIMATELY 960M2!?

This high calibre, well-appointed home, about four years young will excite the discerning buyer!

Stylish fittings and fixtures throughout create a high standard of modern living.

Three bedrooms, all of very good size include built in robes, the master with walk in and ensuite.

Externally, entertain to your hearts content in the spacious covered al fresco area. Don't worry if the weather cools a bit as you can retreat to the other enclosed entertainment a