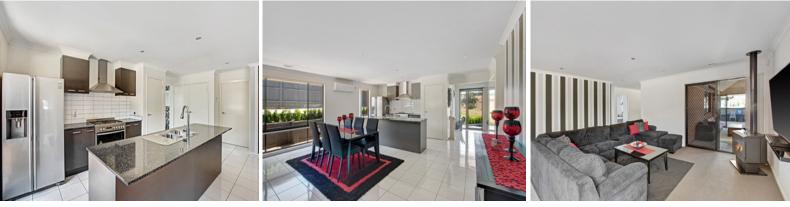

Stainless steel appliances, stone benches and luxurious splash backs compliment the d?cor creating a definitive standard of class.

The huge open study could be your theatre room, your office or another separate living area.