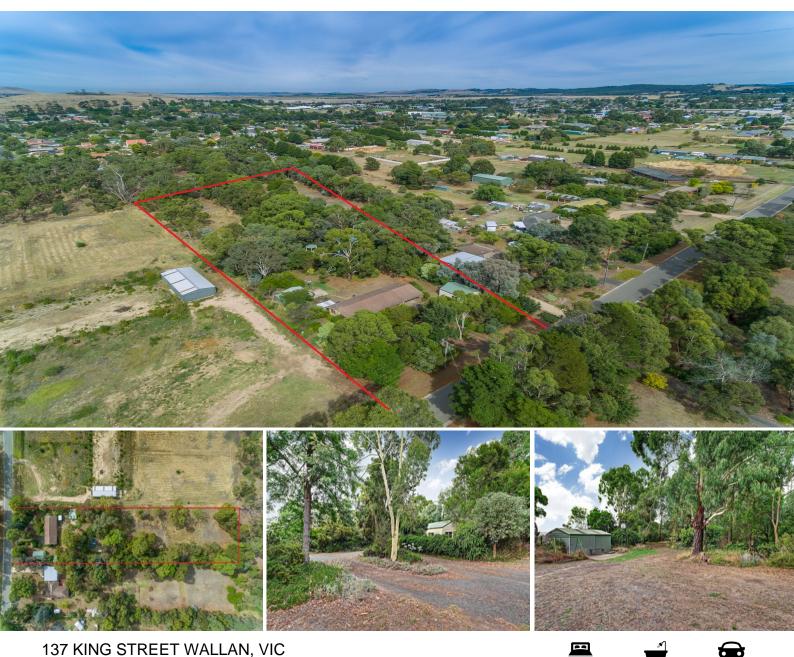

## WALLAN DEVELOPMENT OPPORTUNITY/HOUSE FOR SALE

Approximately 1.7 acres of choice land in the hottest property development area currently in Wallan.

Other nearby properties have been snapped up and are already moving forward.

Located close to all central amenities of Wallan, this land will be amongst the last to be offered.

Now, there is a house... and it needs work but with a bit of it you could live in or ideally rent it out until you're ready to develop STCA.

Invest in your future and secure this valuable property while you can.

Ideally located, it is only about fifty minutes by rail or road to Melbourne CBD.