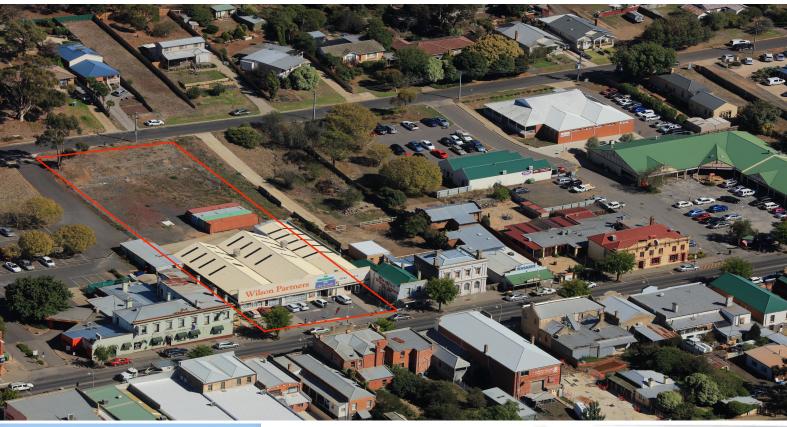

31-33 SYDNEY STREET KILMORE, VIC

Allotment of approximately 300m2 with a two street frontage has solid long term tenants to all three (3) shops under roof of approximately 940m2.

Building future development of the 1/2 acre facing Melbourne Street is a Multi-use location and already has proposed drawings for 14-19 Townhouse design.

This size Commercial development in th centre of town is the right purchase - right now.