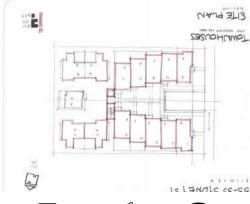

Allotment of approximately 300m2 with a two street frontage has solid long term tenants to all three (3) shops under roof of approximately 940m2.

Building future development of the 1/2 acre facing Melbourne Street is a Multi-use location and already has proposed drawings for 14-19 Townhouse design.